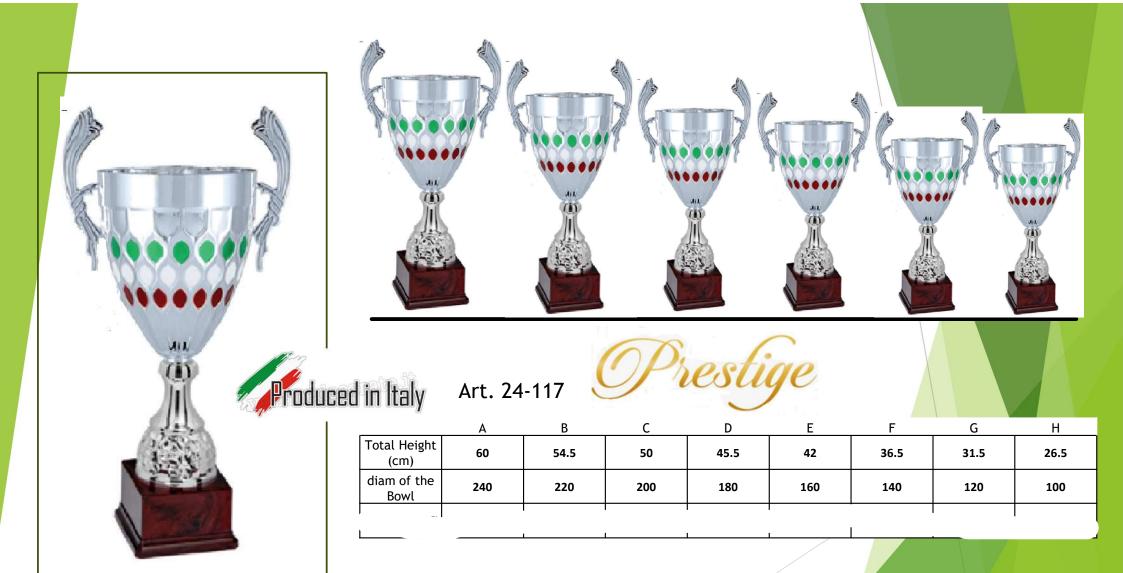

If you buy in bulk you can have a bargain

If you buy in bulk you can have a bargain

If you buy in bulk you can have a bargain

If you buy in bulk you can have a bargain

If you buy in bulk you can have a bargain