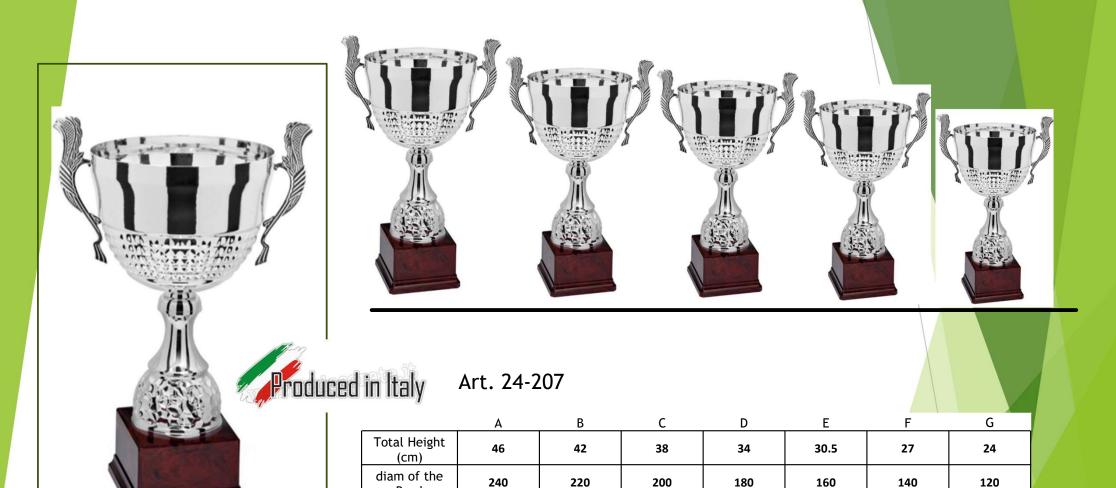

Art. 24-209

|                     | Α   | В   | С   | D   | E    | F   | G   |
|---------------------|-----|-----|-----|-----|------|-----|-----|
| Total Height (cm)   | 46  | 42  | 38  | 34  | 30.5 | 27  | 24  |
| diam of the<br>Bowl | 240 | 220 | 200 | 180 | 160  | 140 | 120 |
| -,                  | -   |     |     |     |      |     |     |