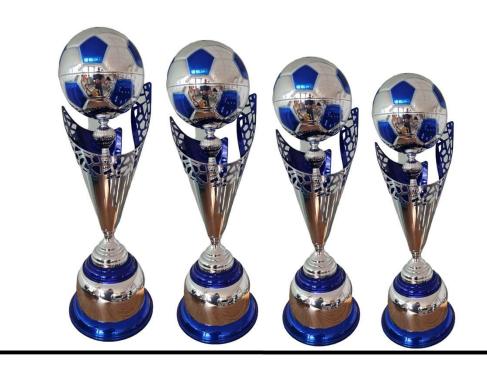

# Quality

|                      | Α   | В    | С   | D    | E   |
|----------------------|-----|------|-----|------|-----|
| Total Height<br>(cm) | 74  | 69.5 | 65  | 57.5 | 53  |
| diam of the<br>Bowl  | 240 | 220  | 200 | 180  | 160 |
| Total cost (€)       |     |      |     |      |     |