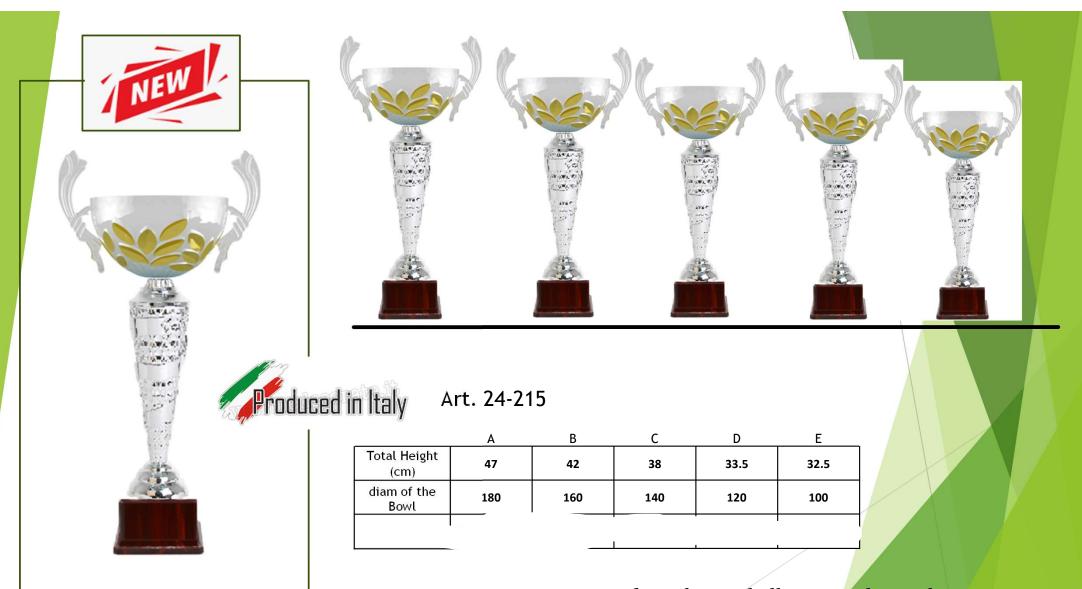

Art. 24-204

|                      | Α    | В    | С    | D    | E    | F    |
|----------------------|------|------|------|------|------|------|
| Total<br>Height (cm) | 47.7 | 43.7 | 40.2 | 34.7 | 31.7 | 27.7 |
| diam of the<br>Bowl  | 200  | 180  | 160  | 140  | 120  | 100  |
|                      |      | •    |      |      |      |      |
| (₹)                  |      |      | l    |      |      |      |