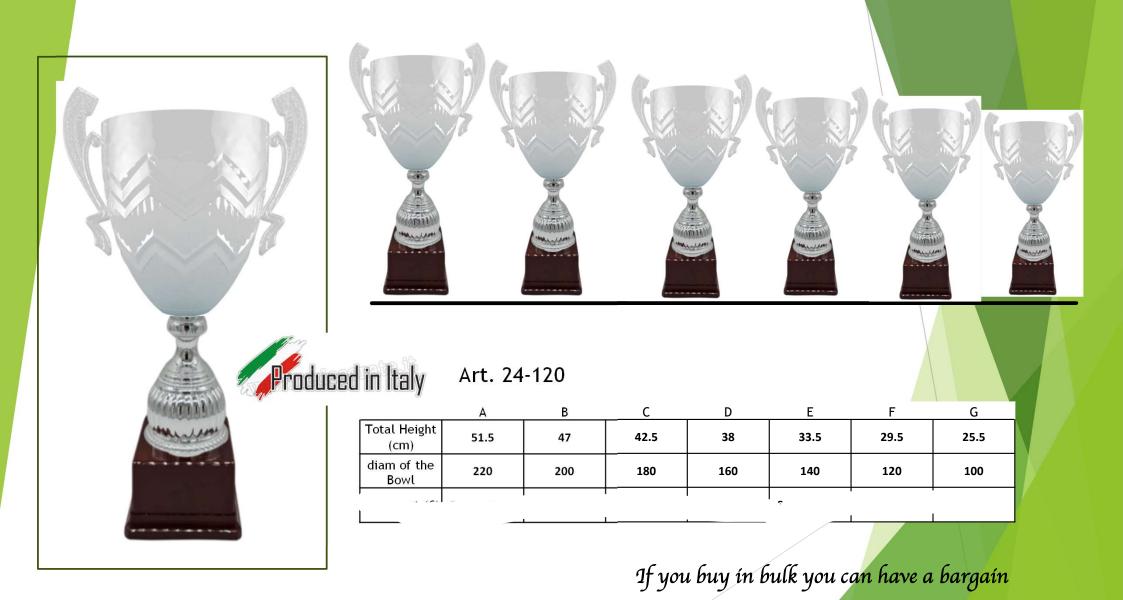

If you buy in bulk you can have a bargain

Н

26.5

100

If you buy in bulk you can have a bargain

If you buy in bulk you can have a bargain

Art. 24-124

|                     | Α   | В    | С   | D    | E   | F    | G    | Н    |
|---------------------|-----|------|-----|------|-----|------|------|------|
| Total Height (cm)   | 60  | 54.5 | 50  | 45.5 | 42  | 36.5 | 31.5 | 26.5 |
| diam of the<br>Bowl | 240 | 220  | 200 | 180  | 160 | 140  | 120  | 100  |
|                     |     |      |     |      |     |      |      |      |