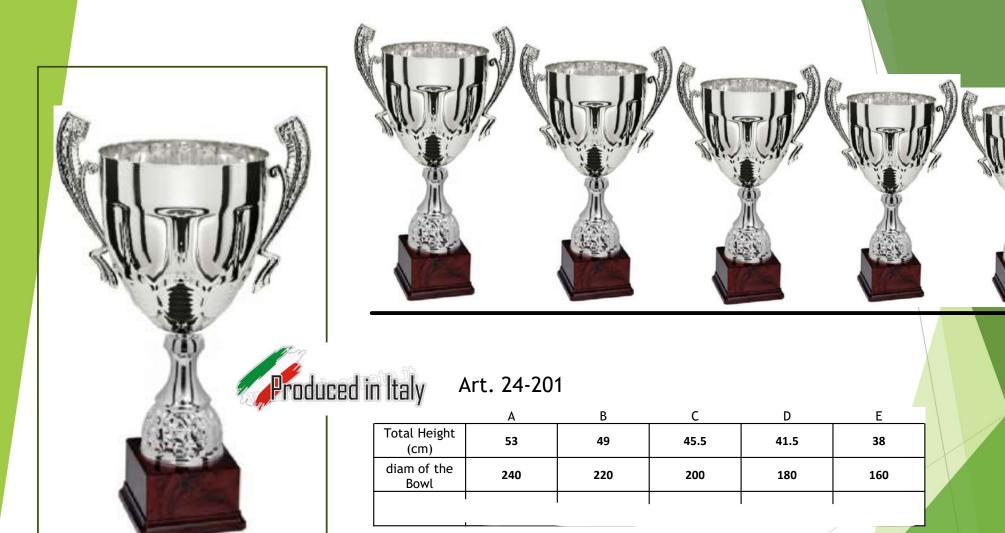

If you buy in bulk you can have a bargain

If you buy in bulk you can have a bargain

Bowl

If you buy in bulk you can have a bargain

diam of the

Bowl

If you buy in bulk you can have a bargain

If you buy in bulk you can have a bargain