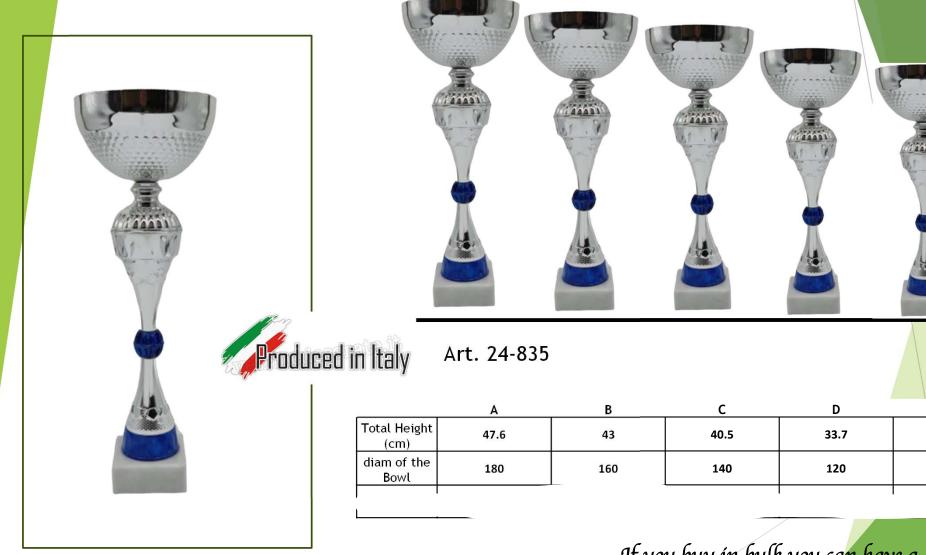

140  | 120  | 100  | 80   |
| ,                 |      |      |      | •    | -    |

If you buy in bulk you can have a bargain





Art. 24-825

|                     | Α    | В    | С    | D    | E    |
|---------------------|------|------|------|------|------|
| Total Height (cm)   | 45.1 | 42.1 | 37.1 | 31.6 | 28.6 |
| diam of the<br>Bowl | 180  | 160  | 140  | 120  | 100  |
|                     |      |      |      |      |      |





Art. 24-822

|                     | A    | В    | C    | D    | E    |
|---------------------|------|------|------|------|------|
| Total Height (cm)   | 39.8 | 36.6 | 31.6 | 29.6 | 26.6 |
| diam of the<br>Bowl | 160  | 140  | 120  | 100  | 80   |
|                     |      |      |      |      |      |



If you buy in bulk you can have a bargain



If you buy in bulk you can have a bargain

30.6

100





Art. 24-837

|                     | Α    | В    | C        | D        | E    |
|---------------------|------|------|----------|----------|------|
| Total Height (cm)   | 46.3 | 42.8 | 39.3     | 34.8     | 32.3 |
| diam of the<br>Bowl | 180  | 160  | 140      | 120      | 100  |
| ٦                   |      |      | <u> </u> | <u> </u> |      |

If you buy in bulk you can have a bargain