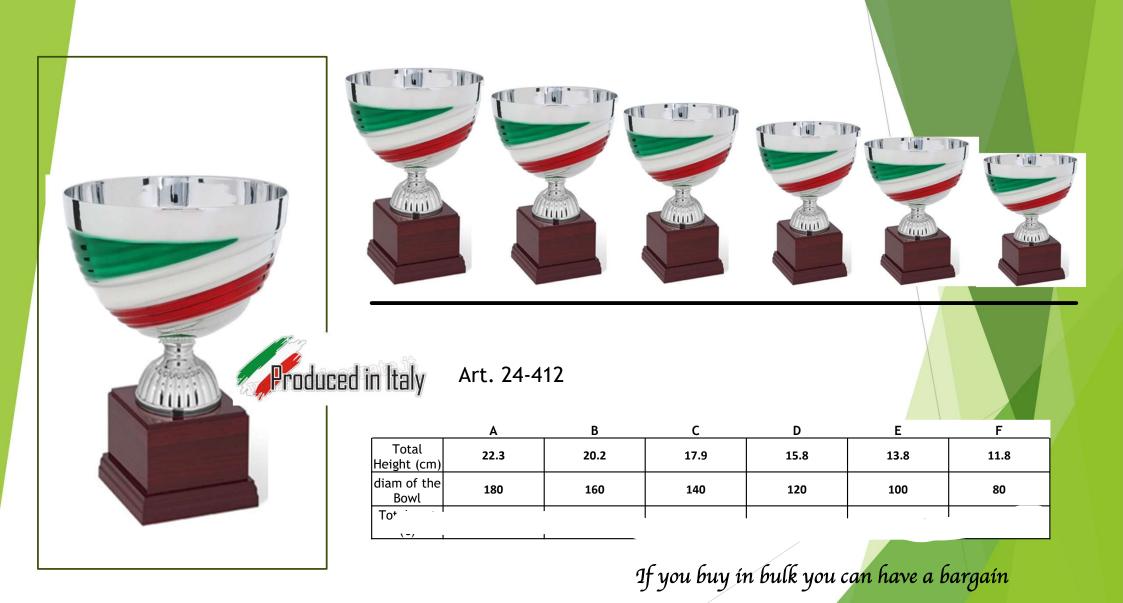

---|
| Total<br>Height (cm) | 41  | 26.5 | 33  | 29.5 |
| diam of the<br>Bowl  | 180 | 160  | 140 | 120  |
| (~)                  |     | 1    | 1   | 1    |





Insalatiere





В D Total 22.3 20.2 17.9 15.8 13.8 Height (cm) diam of the 180 160 100 140 120 Bowl (₹)

If you buy in bulk you can have a bargain





If you buy in bulk you can have a bargain



If you buy in bulk you can have a bargain



Art. 24-405

|                      | Α    | В    | С    | D    | E    | F    |
|----------------------|------|------|------|------|------|------|
| Total<br>Height (cm) | 22.3 | 20.2 | 17.9 | 15.8 | 13.8 | 11.8 |
| diam of the<br>Bowl  | 180  | 160  | 140  | 120  | 100  | 80   |
| 7 (€)                |      | 1    |      |      |      |      |

If you buy in bulk you can have a bargain







diam of the

Bowl

If you buy in bulk you can have a bargain



If you buy in bulk you can have a bargain





## <u>Jasen</u>







Art. 24-601

|                     | Α  | В  | С  |
|---------------------|----|----|----|
| Total Height (cm)   | 59 | 52 | 44 |
| diam of the<br>Bowl | 38 | 33 | 27 |
|                     |    |    |    |





Art. 24-602

|                     | Α  | В  | С  | D  |
|---------------------|----|----|----|----|
| Total Height (cm)   | 60 | 54 | 48 | 42 |
| diam of the<br>Bowl | 39 | 35 | 31 | 27 |
|                     |    |    |    |    |





Art. 24-603

|                     | Α  | В  | С  |
|---------------------|----|----|----|
| Total Height (cm)   | 50 | 44 | 38 |
| diam of the<br>Bowl | 31 | 27 | 23 |
| ,                   | ,  |    |    |