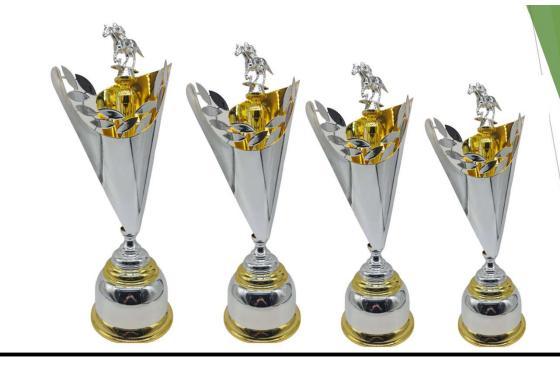

| Α   | В   | С   | D   | Е   |
|---------------------|-----|-----|-----|-----|-----|
| Height Tot cm       | 64  | 56  | 53  | 49  | 39  |
| diam of the<br>Bowl | 200 | 180 | 160 | 140 | 120 |
| 1                   | ı   |     |     |     |     |





Art. 24-007

|                     | Α   | В   | С   | D   | E   |
|---------------------|-----|-----|-----|-----|-----|
| Height Tot cm       | 61  | 56  | 50  | 46  | 42  |
| diam of the<br>Bowl | 220 | 200 | 180 | 160 | 140 |
|                     | _   | ı   |     |     | '   |





Art. 24-008

|                     | Α   | В   | С   | D   |
|---------------------|-----|-----|-----|-----|
| Height Tot cm       | 71  | 65  | 59  | 54  |
| diam of the<br>Bowl | 240 | 220 | 200 | 180 |
|                     | _   |     |     |     |





Art. 24-009

|                     | Α  | В  | С  | D  |
|---------------------|----|----|----|----|
| Height Tot cm       | 61 | 56 | 52 | 47 |
| diam of the<br>Bowl | 34 | 31 | 28 | 25 |
|                     |    |    | ,  |    |





Art. 24-010

|               | Α   | В   | C   | D   |
|---------------|-----|-----|-----|-----|
| Height Tot cm | 79  | 72  | 66  | 59  |
| diam of the   | 180 | 160 | 140 | 120 |
|               |     |     |     |     |





Art. 24-011

|                     | Α   | В   | С   | D   |
|---------------------|-----|-----|-----|-----|
| Height Tot cm       | 69  | 64  | 61  | 55  |
| diam of the<br>Bowl | 260 | 240 | 220 | 200 |
| 1                   | l   | •   | '   | ٠ ا |





## Prestige





Art. 24-100

|                      | Α   | В   | С   | D