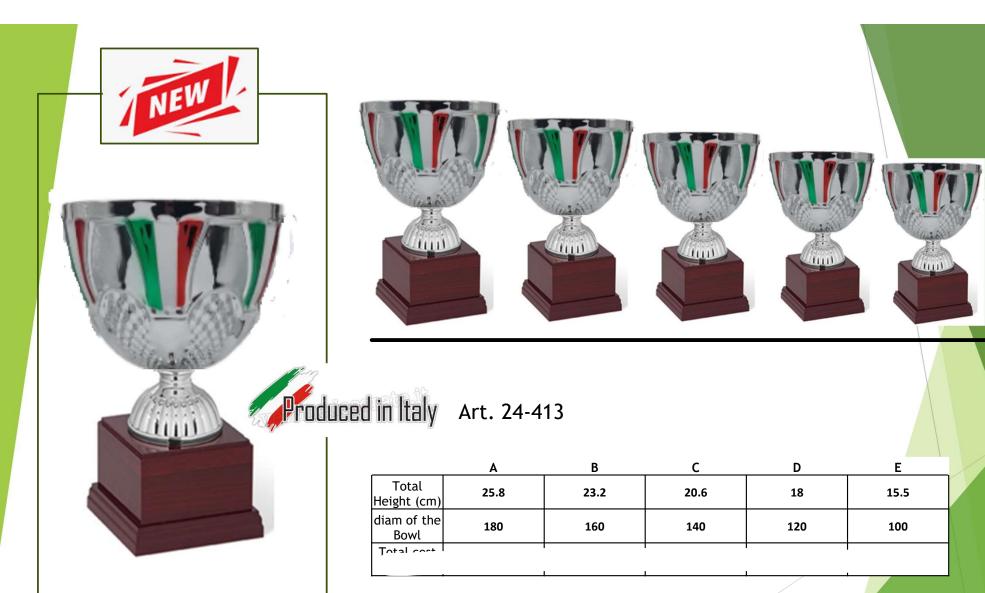

Art. 24-405

|                      | Α    | В    | С    | D    | E    | F    |
|----------------------|------|------|------|------|------|------|
| Total<br>Height (cm) | 22.3 | 20.2 | 17.9 | 15.8 | 13.8 | 11.8 |
| diam of the<br>Bowl  | 180  | 160  | 140  | 120  | 100  | 80   |
| 7 (€)                |      | 1    |      |      |      |      |