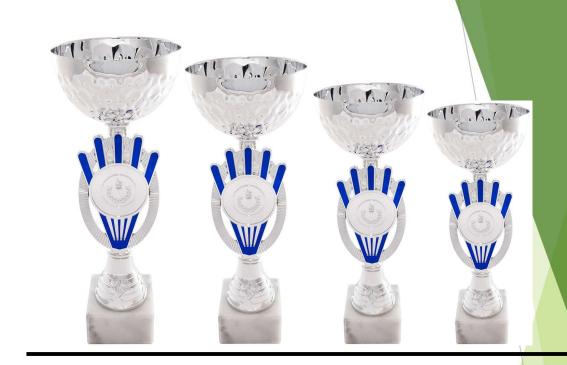

Art. 24-004

|                     | Α   | В   | С    | D    |
|---------------------|-----|-----|------|------|
| Total Height (cm)   | 75  | 70  | 64.5 | 59.5 |
| diam of the<br>Bowl | 240 | 240 | 220  | 200  |
|                     |     |     |      |      |