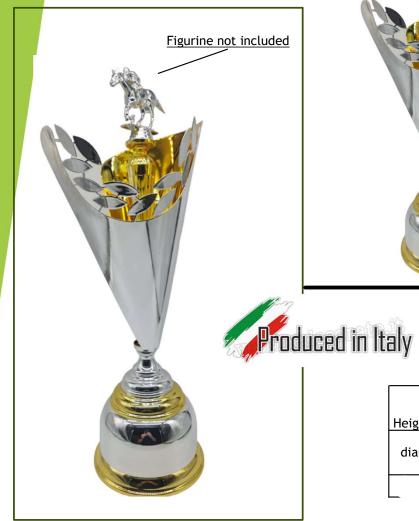

| Α   | В   | С   | D   | Е   |
|---------------------|-----|-----|-----|-----|-----|
| Height Tot cm       | 64  | 56  | 53  | 49  | 39  |
| diam of the<br>Bowl | 200 | 180 | 160 | 140 | 120 |
| 1                   | ı   |     |     |     |     |





Art. 24-007

|                     | Α   | В   | С   | D   | E   |
|---------------------|-----|-----|-----|-----|-----|
| Height Tot cm       | 61  | 56  | 50  | 46  | 42  |
| diam of the<br>Bowl | 220 | 200 | 180 | 160 | 140 |
|                     | _   | ı   |     |     | '   |





Art. 24-008

|                     | Α   | В   | С   | D   |
|---------------------|-----|-----|-----|-----|
| Height Tot cm       | 71  | 65  | 59  | 54  |
| diam of the<br>Bowl | 240 | 220 | 200 | 180 |
|                     | _   |     |     |     |





Art. 24-009

|                     | Α  | В  | С  | D  |
|---------------------|----|----|----|----|
| Height Tot cm       | 61 | 56 | 52 | 47 |
| diam of the<br>Bowl | 34 | 31 | 28 | 25 |
|                     |    |    | ,  |    |





Art. 24-010

|               | Α   | В   | C   | D   |
|---------------|-----|-----|-----|-----|
| Height Tot cm | 79  | 72  | 66  | 59  |
| diam of the   | 180 | 160 | 140 | 120 |
|               |     |     |     |     |





Art. 24-011

|                     | Α   | В   | С   | D   |
|---------------------|-----|-----|-----|-----|
| Height Tot cm       | 69  | 64  | 61  | 55  |
| diam of the<br>Bowl | 260 | 240 | 220 | 200 |
| 1                   | l   | •   | '   | ٠ ا |





## Prestige





Art. 24-100

|                      | Α   | В   | С   |