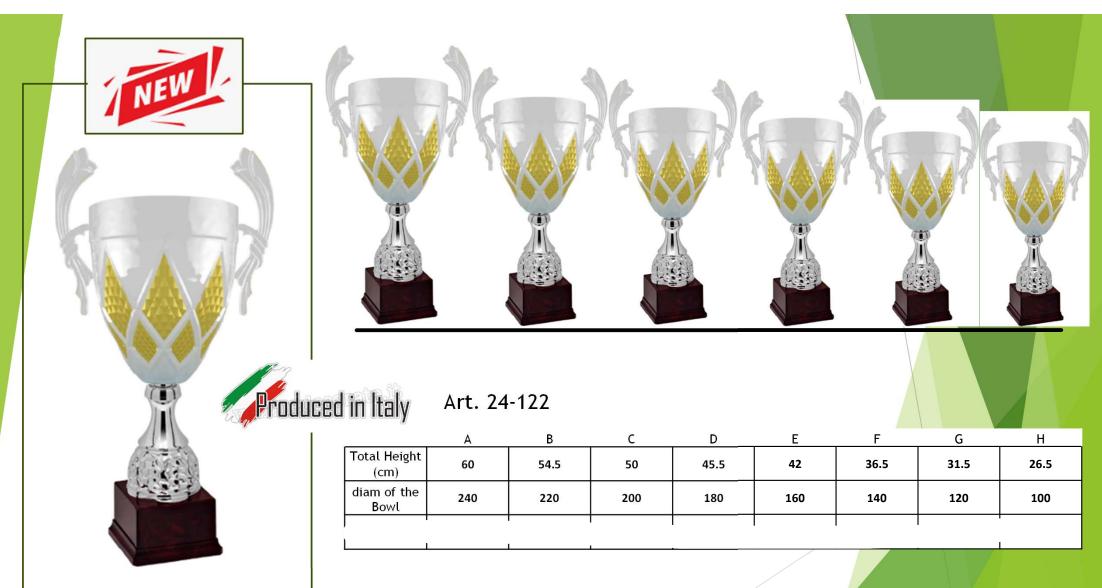

If you buy in bulk you can have a bargain

Н

26.5

100

If you buy in bulk you can have a bargain

If you buy in bulk you can have a bargain

Art. 24-124

|                     | Α   | В    | С   | D    | E   | F    | G    | Н    |
|---------------------|-----|------|-----|------|-----|------|------|------|
| Total Height (cm)   | 60  | 54.5 | 50  | 45.5 | 42  | 36.5 | 31.5 | 26.5 |
| diam of the<br>Bowl | 240 | 220  | 200 | 180  | 160 | 140  | 120  | 100  |
|                     |     |      |     |      |     |      |      |      |