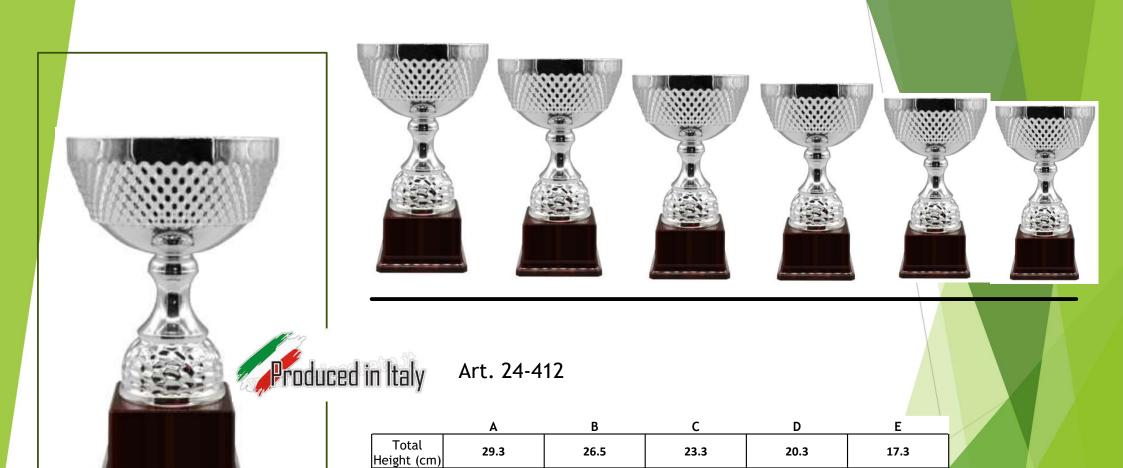

Insalatiere

В D Total 22.3 20.2 17.9 15.8 13.8 Height (cm) diam of the 180 160 100 140 120 Bowl (₹)

If you buy in bulk you can have a bargain

If you buy in bulk you can have a bargain

If you buy in bulk you can have a bargain