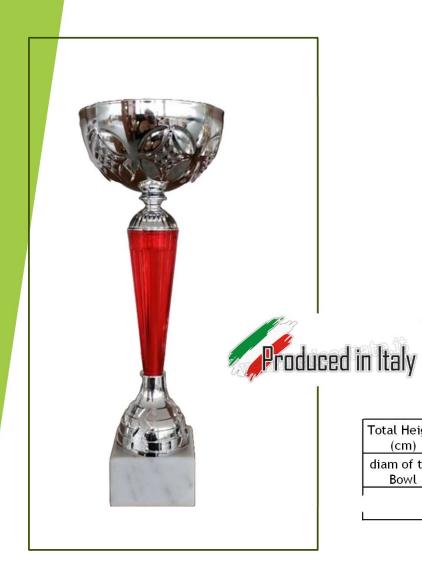

### Full Metal

Luxury

Art. 24-005

|                     | Α   | В   | С   | D   |
|---------------------|-----|-----|-----|-----|
| Total Height (cm)   | 77  | 71  | 65  | 59  |
| diam of the<br>Bowl | 240 | 220 | 200 | 180 |
|                     |     |     |     |     |