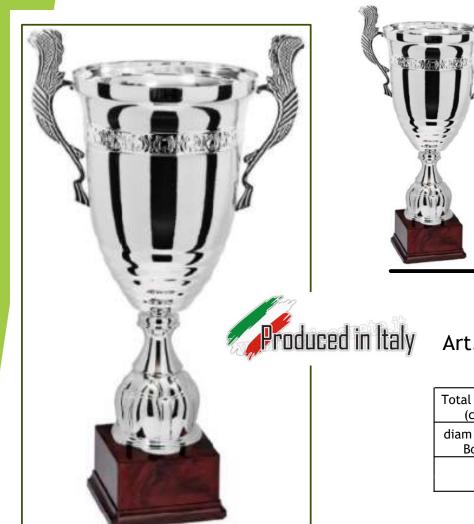

### Full Metal

Luxury

Art. 24-005

|                     | Α   | В   | С   | D   |
|---------------------|-----|-----|-----|-----|
| Total Height (cm)   | 77  | 71  | 65  | 59  |
| diam of the<br>Bowl | 240 | 220 | 200 | 180 |
|                     |     |     |     |     |