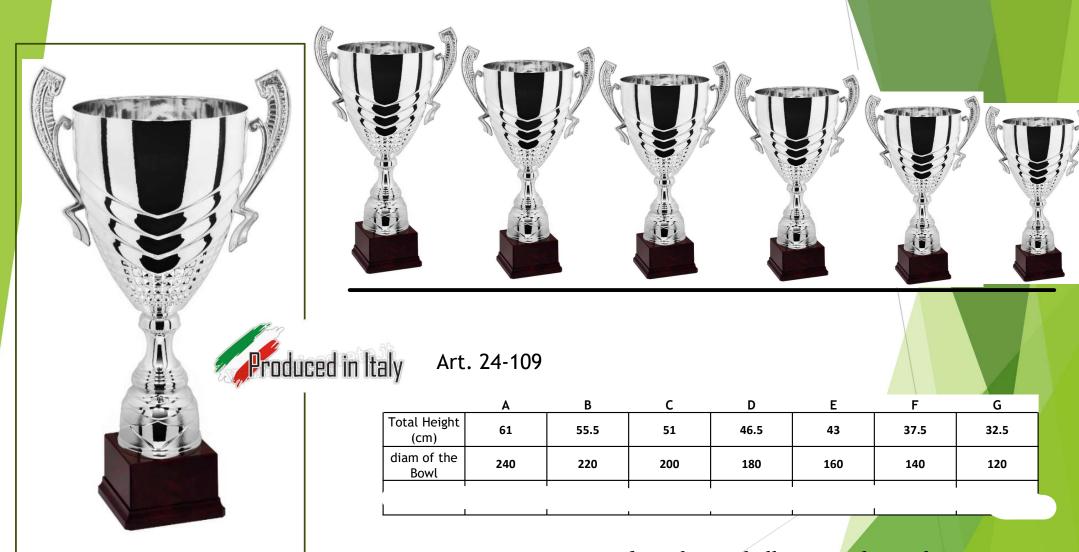

| С   | D   | E   |
|---------------------|-----|-----|-----|-----|-----|
| Total Height (cm)   | 65  | 60  | 55  | 49  | 44  |
| diam of the<br>Bowl | 240 | 220 | 200 | 180 | 160 |
|                     |     |     |     |     |     |



If you buy in bulk you can have a bargain





Art. 24-106

|                     | Α   | В   | С   | D   | Е   |
|---------------------|-----|-----|-----|-----|-----|
| Total Height (cm)   | 78  | 68  | 60  | 56  | 49  |
| diam of the<br>Bowl | 200 | 180 | 160 | 140 | 120 |
|                     |     |     |     |     |     |



If you buy in bulk you can have a bargain



If you buy in bulk you can have a bargain





If you buy in bulk you can have a bargain



If you buy in bulk you can have a bargain





If you buy in bulk you can have a bargain



If you buy in bulk you can have a bargain





If you buy in bulk you can have a bargain



If you buy in bulk you can have a bargain



If you buy in bulk you can have a bargain



If you buy in bulk you can have a bargain



If you buy in bulk you can have a bargain



Н

26.5

100



If you buy in bulk you can have a bargain



If you buy in bulk you can have a bargain





Art. 24-124

|                     | Α   | В    | С   | D    | E   | F    | G    | Н    |
|---------------------|-----|------|-----|------|-----|------|------|------|
| Total Height (cm)   | 60  | 54.5 | 50  | 45.5 | 42  | 36.5 | 31.5 | 26.5 |
| diam of the<br>Bowl | 240 | 220  | 200 | 180  | 160 | 140  | 120  | 100  |
|                     |     |      |     |      |     |      |      |      |



If you buy in bul