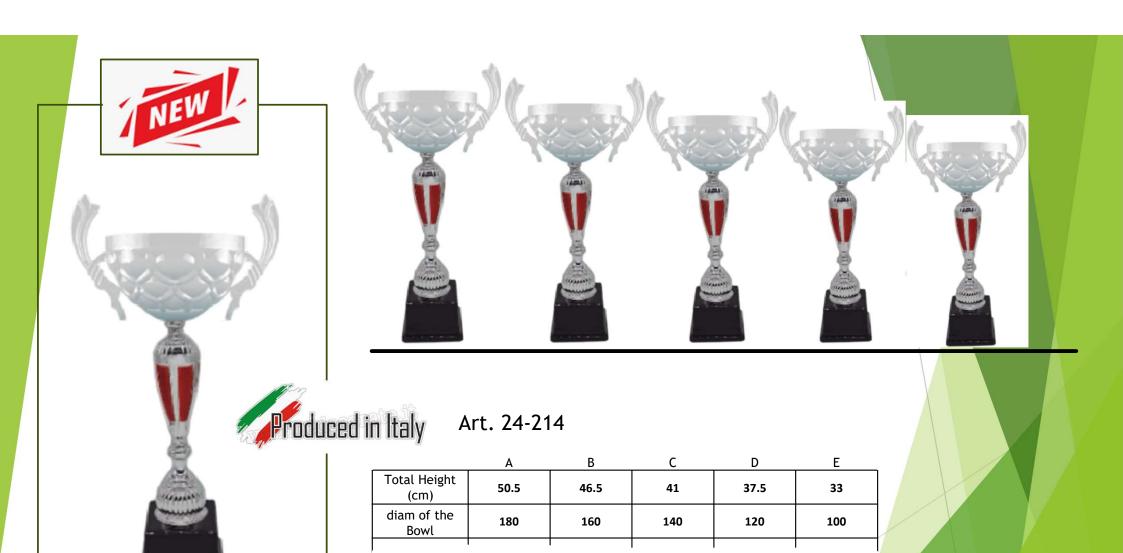

# Prestige

Conomy

If you buy in bulk you can have a bargain

If you buy in bulk you can have a bargain

If you buy in bulk you can have a bargain

38

160

D

41.5

180

Art. 24-203

|                      | Α   | В   | C   | D    | E    | F   |
|----------------------|-----|-----|-----|------|------|-----|
| Total<br>Height (cm) | 56  | 54  | 50  | 46.5 | 42.5 | 39  |
| diam of the<br>Bowl  | 260 | 240 | 220 | 200  | 180  | 160 |
| 1 151                |     | _   |     |      |      |     |