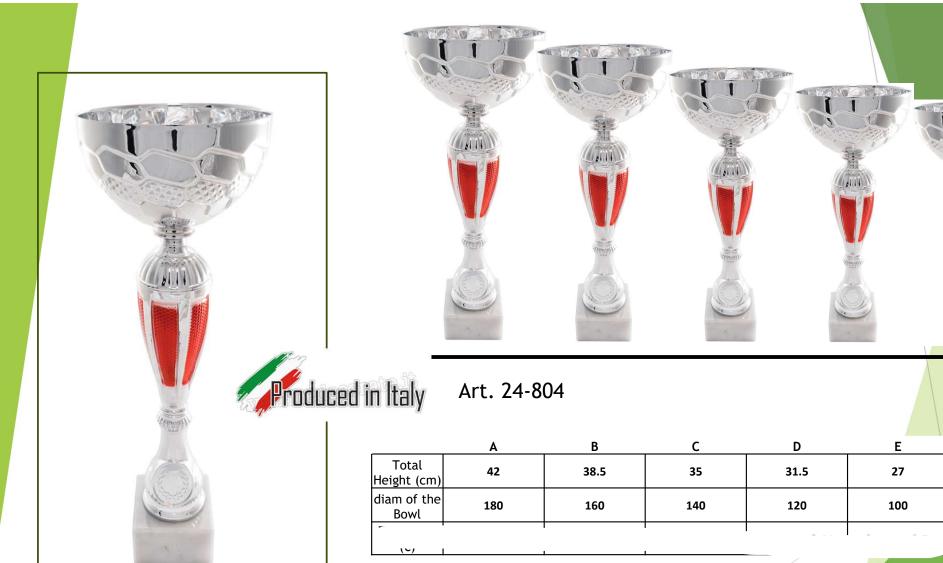

|
| Height of the<br>Rowl | 180  | 160  | 140  | 120  |
|                       |      |      |      |      |

\_\_\_\_\_





Art. 24-503

|                       | Α   | В   | С   | D    |
|-----------------------|-----|-----|-----|------|
| Total Height (cm)     | 60  | 54  | 46  | 38.5 |
| Height of the<br>Bowl | 180 | 160 | 140 | 120  |
|                       |     |     |     |      |

11VC.



If you buy in bulk you can have a bargain



If you buy in bulk you can have a bargain





Produced in Italy

Art. 24-506

|                       | Α   | В    | С    | D    |
|-----------------------|-----|------|------|------|
| Total Height (cm)     | 59  | 53.2 | 47.3 | 41.4 |
| Height of the<br>Bowl | 200 | 180  | 160  | 140  |
|                       |     |      |      | 1    |







If you buy in bulk you can have a bargain





If you buy in bulk you can have a bargain



If you buy in bulk you can have a bargain





uced in Italy Art. 24-808

|                      | Α   | В   | C    | D    | Е    |
|----------------------|-----|-----|------|------|------|
| Total<br>Height (cm) | 36  | 33  | 30.8 | 27.8 | 24.8 |
| diam of the<br>Bowl  | 180 | 160 | 140  | 120  | 100  |
| <b>T</b> · · ·       |     |     |      |      |      |



If you buy in bulk you can have a bargain







Art. 24-811

|                     | Α    | В    | С    | D    |
|---------------------|------|------|------|------|
| Total Height (cm)   | 29.3 | 26.3 | 22.7 | 20.2 |
| diam of the<br>Bowl | 120  | 100  | 90   | 80   |
|                     |      | _    |      |      |





Art. 24-812