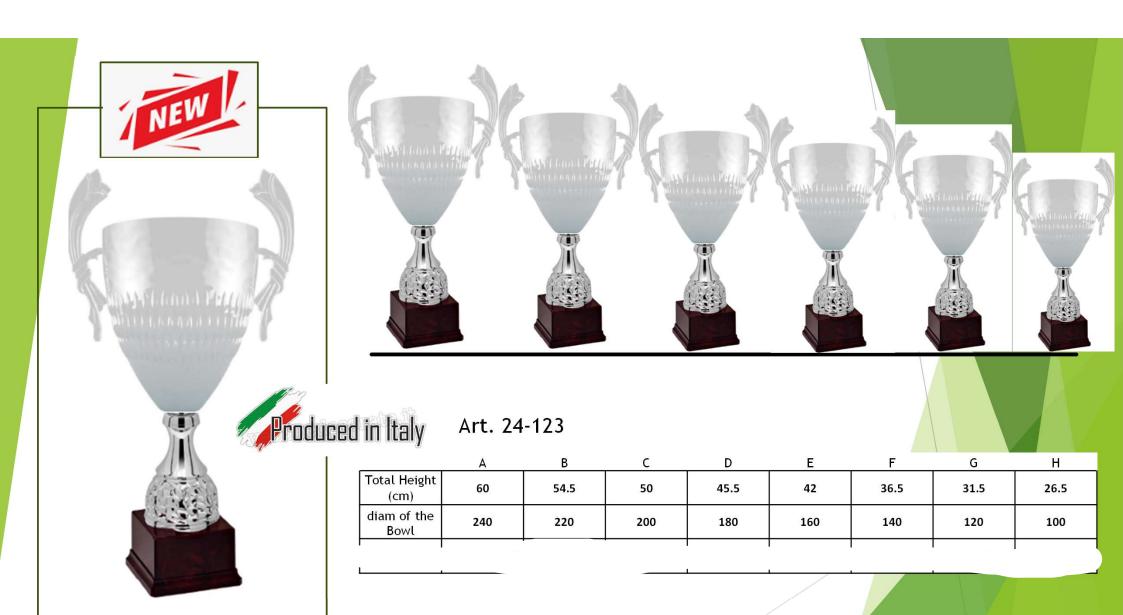

| 240 | 220 | 200 | 180 | 160 |
| )<br>               |     |     | 1   | ı   | ı   |







Art. 24-104

|                     | Α   | В   | С   | D   | E   |
|---------------------|-----|-----|-----|-----|-----|
| Total Height (cm)   | 65  | 60  | 55  | 49  | 44  |
| diam of the<br>Bowl | 240 | 220 | 200 | 180 | 160 |
|                     |     |     |     |     |     |



If you buy in bulk you can have a bargain





Art. 24-106

|                     | Α   | В   | С   | D   | Е   |
|---------------------|-----|-----|-----|-----|-----|
| Total Height (cm)   | 78  | 68  | 60  | 56  | 49  |
| diam of the<br>Bowl | 200 | 180 | 160 | 140 | 120 |
|                     |     |     |     |     |     |



If you buy in bulk you can have a bargain



If you buy in bulk you can have a bargain





If you buy in bulk you can have a bargain



If you buy in bulk you can have a bargain





If you buy in bulk you can have a bargain



If you buy in bulk you can have a bargain





If you buy in bulk you can have a bargain



If you buy in bulk you can have a bargain



If you buy in bulk you can have a bargain



If you buy in bulk you can have a bargain



If you buy in bulk you can have a bargain



Н

26.5

100



If you buy in bulk you can have a bargain



If you buy in bulk you can have a bargain





Art. 24-124

|                     | Α   | В    | С   | D    | E   | F    | G    | Н    |
|---------------------|-----|------|-----|------|-----|------|------|------|
| Total Height (cm)   | 60  | 54.5 | 50  | 45.5 | 42  | 36.5 | 31.5 | 26.5 |
| diam of the<br>Bowl | 240 | 220