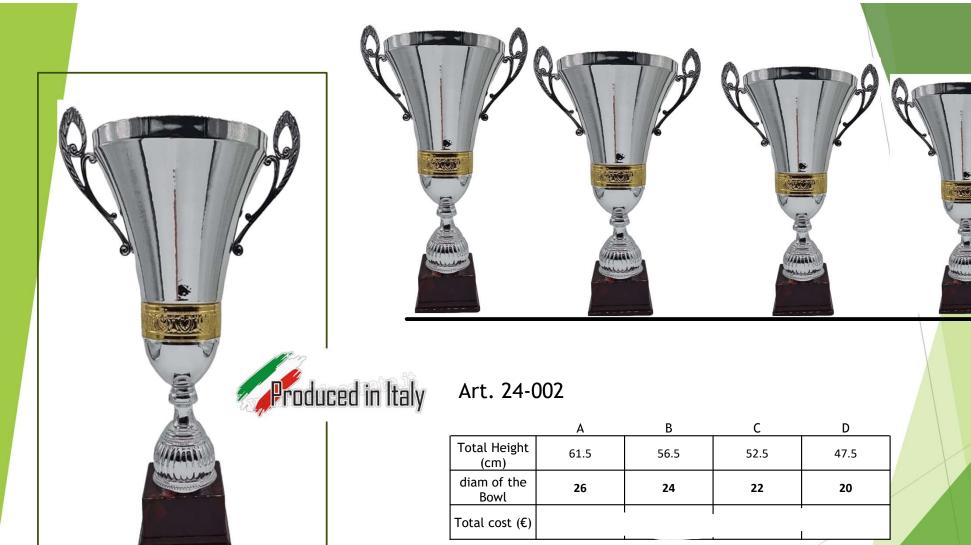

If you buy in bulk you can have a bargain

Art. 24-003

|                      | А    | В    | С    | D    |
|----------------------|------|------|------|------|
| Total Height<br>(cm) | 61.5 | 56.5 | 52.5 | 47.5 |
| diam of the<br>Bowl  | 26   | 24   | 22   | 20   |
| Total cost (€)       |      |      |      |      |