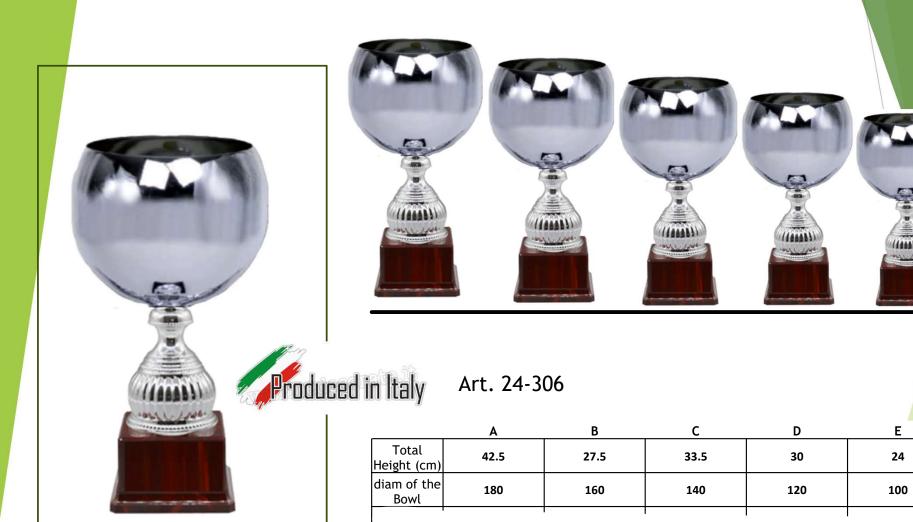

Art. 24-303

|                     | Α   | В   | С    | D    |
|---------------------|-----|-----|------|------|
| Total Height (cm)   | 28  | 25  | 22.5 | 19.5 |
| diam of the<br>Bowl | 180 | 160 | 140  | 120  |
|                     |     |     |      |      |