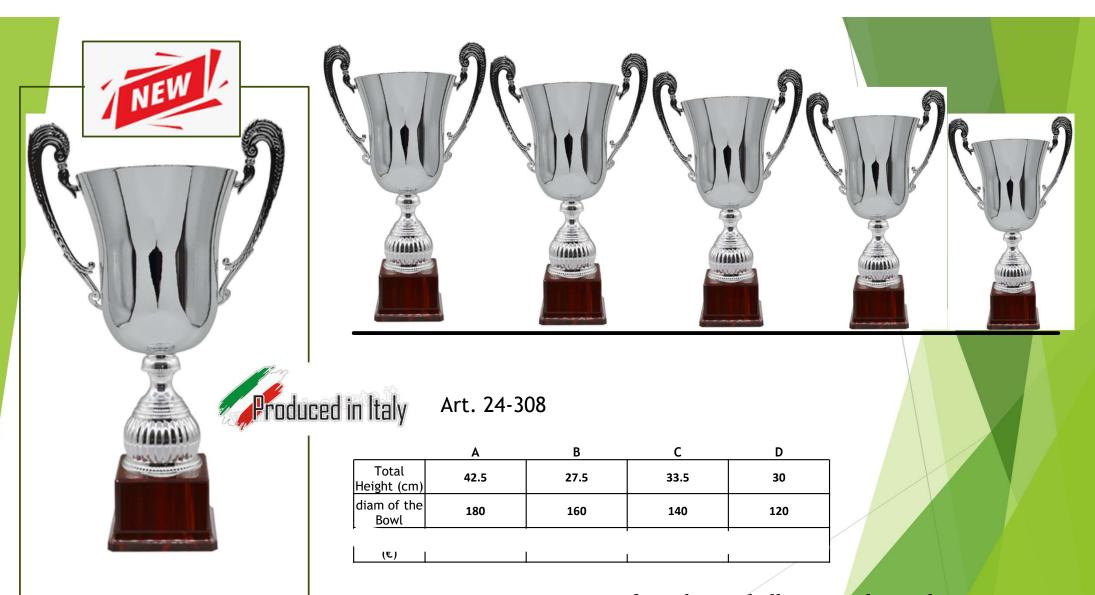

If you buy in bulk you can have a bargain

(€)

If you buy in bulk you can have a bargain

If you buy in bulk you can have a bargain

If you buy in bulk you can have a bargain

Art. 24-309

|                      | Α   | В    | С   | D    |
|----------------------|-----|------|-----|------|
| Total<br>Height (cm) | 41  | 26.5 | 33  | 29.5 |
| diam of the<br>Bowl  | 180 | 160  | 140 | 120  |
| (~)                  |     | 1    | 1   | 1    |