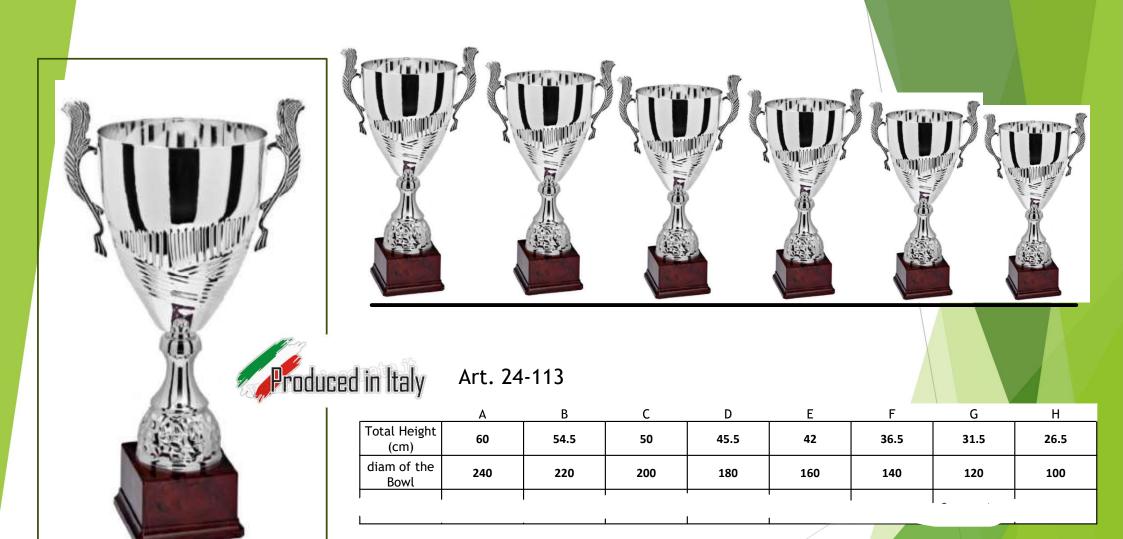

If you buy in bulk you can have a bargain

Н

26.5

100

If you buy in bulk you can have a bargain

If you buy in bulk you can have a bargain

Art. 24-124

|                     | Α   | В    | С   | D    | E   | F    | G    | Н    |
|---------------------|-----|------|-----|------|-----|------|------|------|
| Total Height (cm)   | 60  | 54.5 | 50  | 45.5 | 42  | 36.5 | 31.5 | 26.5 |
| diam of the<br>Bowl | 240 | 220  | 200 | 180  | 160 | 140  | 120  | 100  |
|                     |     |      |     |      |     |      |      |      |