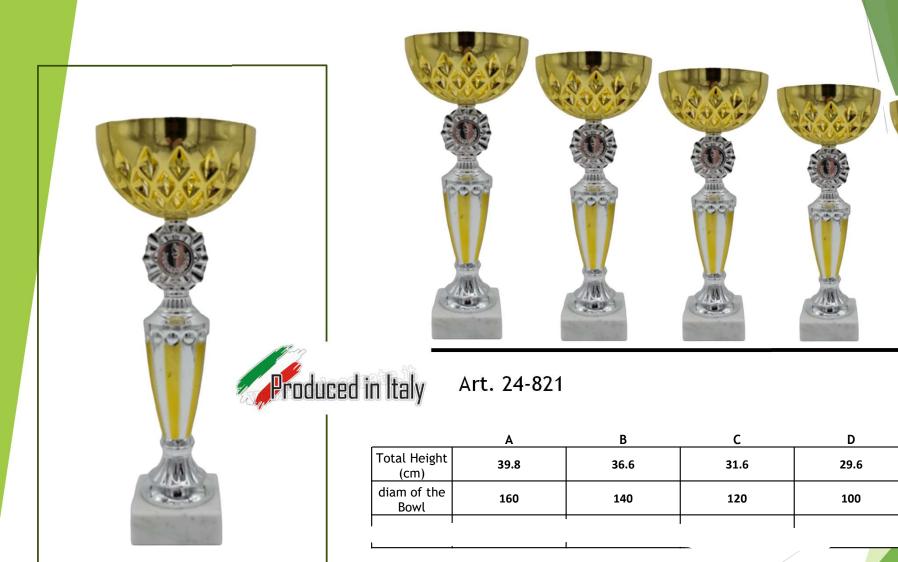

Art. 24-822

|                     | A    | В    | C    | D    | E    |
|---------------------|------|------|------|------|------|
| Total Height (cm)   | 39.8 | 36.6 | 31.6 | 29.6 | 26.6 |
| diam of the<br>Bowl | 160  | 140  | 120  | 100  | 80   |
|                     |      |      |      |      |      |