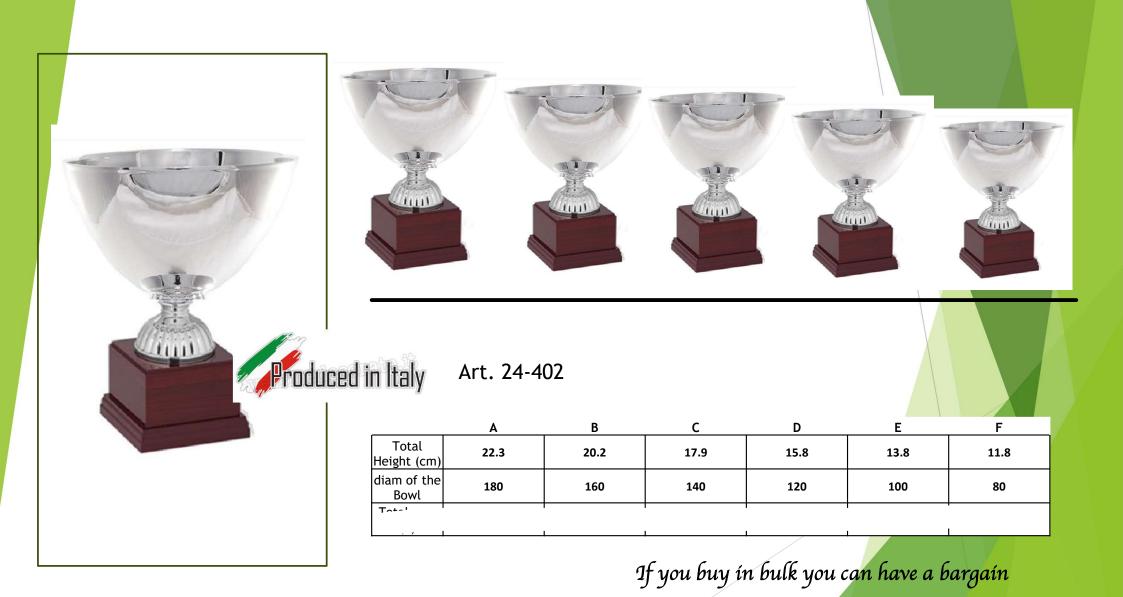

Art. 24-405

|                      | Α    | В    | С    | D    | E    | F    |
|----------------------|------|------|------|------|------|------|
| Total<br>Height (cm) | 22.3 | 20.2 | 17.9 | 15.8 | 13.8 | 11.8 |
| diam of the<br>Bowl  | 180  | 160  | 140  | 120  | 100  | 80   |
| 7 (€)                |      | 1    |      |      |      |      |