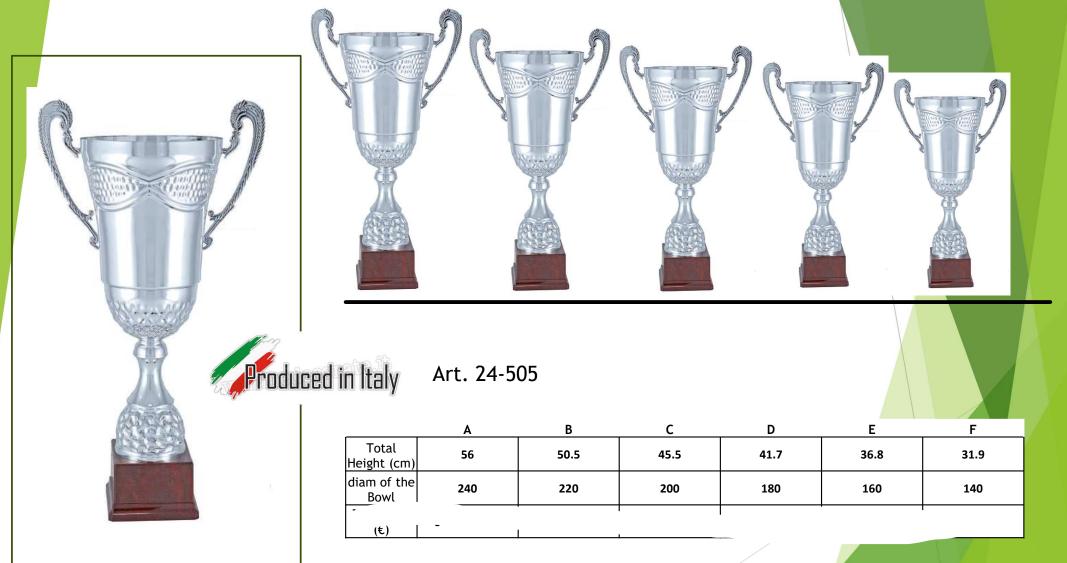

If you buy in bulk you can have a bargain

Art. 24-502

|                       | Α    | В    | С    | D    |
|-----------------------|------|------|------|------|
| Total Height (cm)     | 48.3 | 43.3 | 38.3 | 32.3 |
| Height of the<br>Rowl | 180  | 160  | 140  | 120  |
|                       |      |      |      |      |