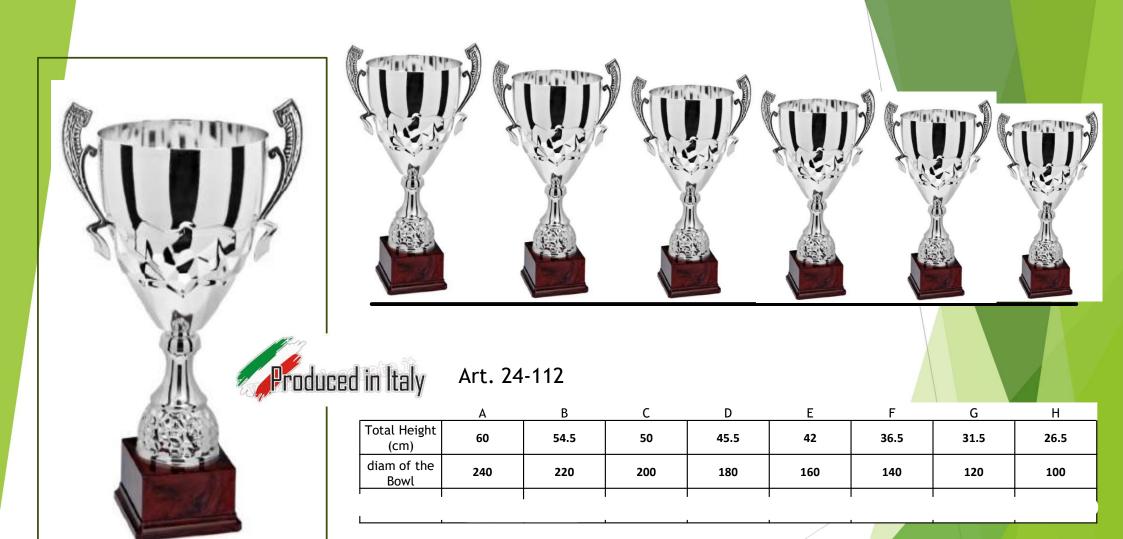

If you buy in bulk you can have a bargain

Н

26.5

100

If you buy in bulk you can have a bargain

If you buy in bulk you can have a bargain

Art. 24-124

|                     | Α   | В    | С   | D    | E   | F    | G    | Н    |
|---------------------|-----|------|-----|------|-----|------|------|------|
| Total Height (cm)   | 60  | 54.5 | 50  | 45.5 | 42  | 36.5 | 31.5 | 26.5 |
| diam of the<br>Bowl | 240 | 220  | 200 | 180  | 160 | 140  | 120  | 100  |
|                     |     |      |     |      |     |      |      |      |