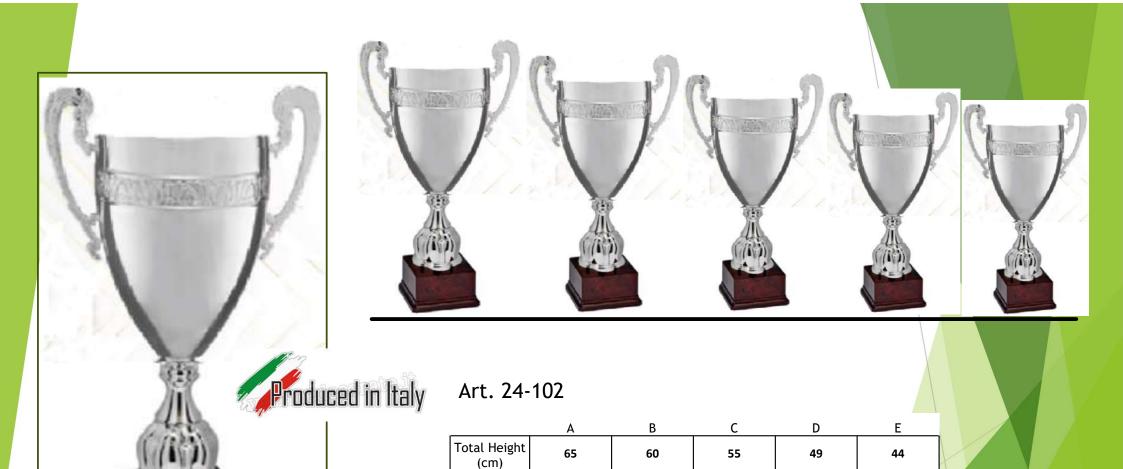

Bowl

If you buy in bulk you can have a bargain

diam of the

Bowl

If you buy in bulk you can have a bargain

Art. 24-103

|                     | Α   | В   | С   | D   | Е   |
|---------------------|-----|-----|-----|-----|-----|
| Total Height (cm)   | 65  | 60  | 55  | 49  | 44  |
| diam of the<br>Bowl | 240 | 220 | 200 | 180 | 160 |
| )<br>               |     |     | 1   | ı   | ı   |

Art. 24-104

|                     | Α   | В   | С   | D   | E   |
|---------------------|-----|-----|-----|-----|-----|
| Total Height (cm)   | 65  | 60  | 55  | 49  | 44  |
| diam of the<br>Bowl | 240 | 220 | 200 | 180 | 160 |
|                     |     |     |     |     |     |