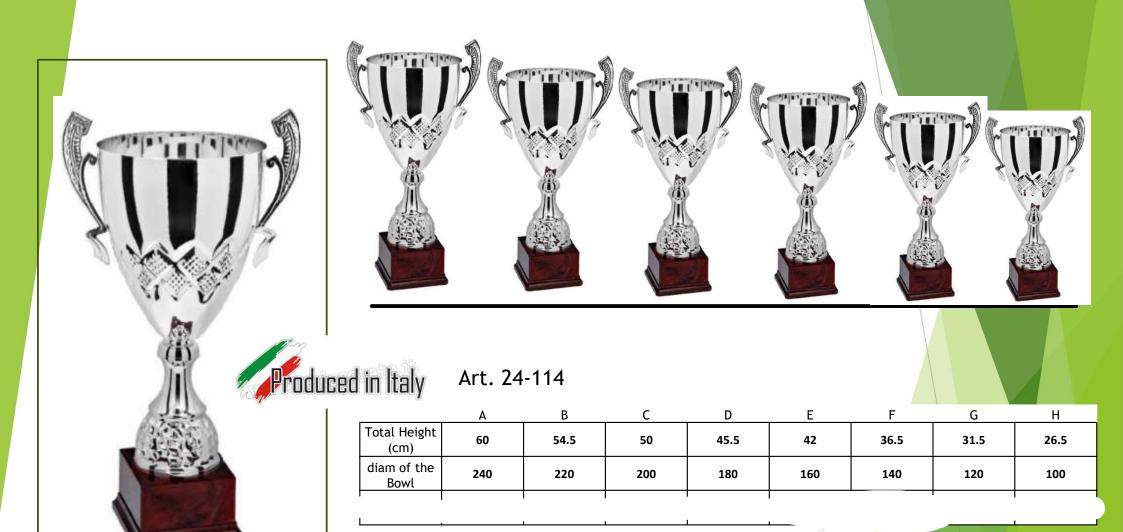

If you buy in bulk you can have a bargain

Н

26.5

100

If you buy in bulk you can have a bargain

If you buy in bulk you can have a bargain

Art. 24-124

|                     | Α   | В    | С   | D    | E   | F    | G    | Н    |
|---------------------|-----|------|-----|------|-----|------|------|------|
| Total Height (cm)   | 60  | 54.5 | 50  | 45.5 | 42  | 36.5 | 31.5 | 26.5 |
| diam of the<br>Bowl | 240 | 220  | 200 | 180  | 160 | 140  | 120  | 100  |
|                     |     |      |     |      |     |      |      |      |