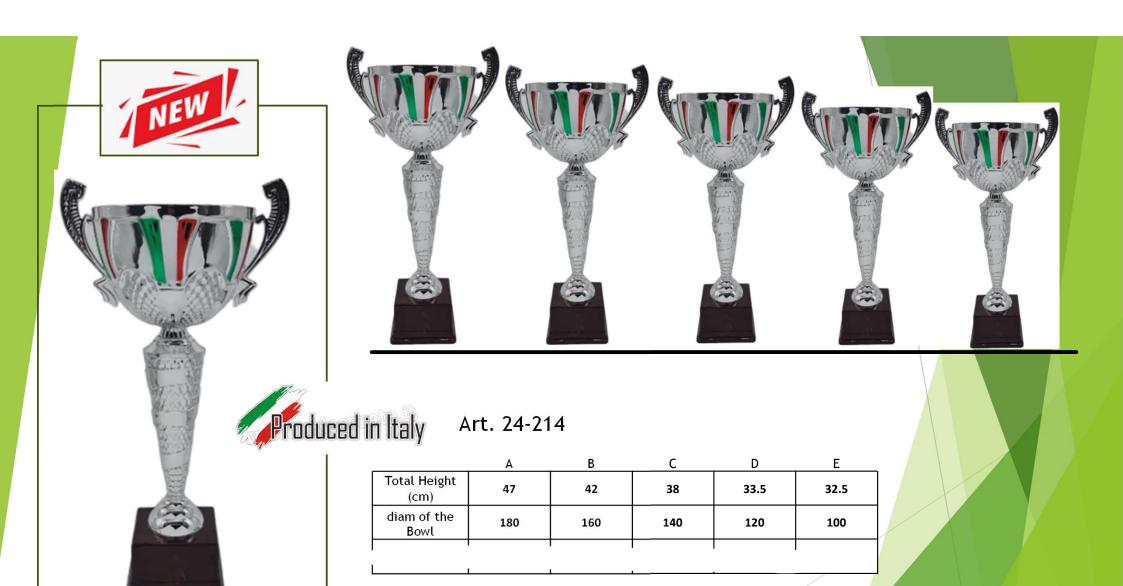

# Prestige

Conomy

If you buy in bulk you can have a bargain

If you buy in bulk you can have a bargain

If you buy in bulk you can have a bargain

38

160

D

41.5

180

Art. 24-203

|                      | Α   | В   | C   | D    | E    | F   |
|----------------------|-----|-----|-----|------|------|-----|
| Total<br>Height (cm) | 56  | 54  | 50  | 46.5 | 42.5 | 39  |
| diam of the<br>Bowl  | 260 | 240 | 220 | 200  | 180  | 160 |
| 1 151                |     | _   |     |      |      |     |