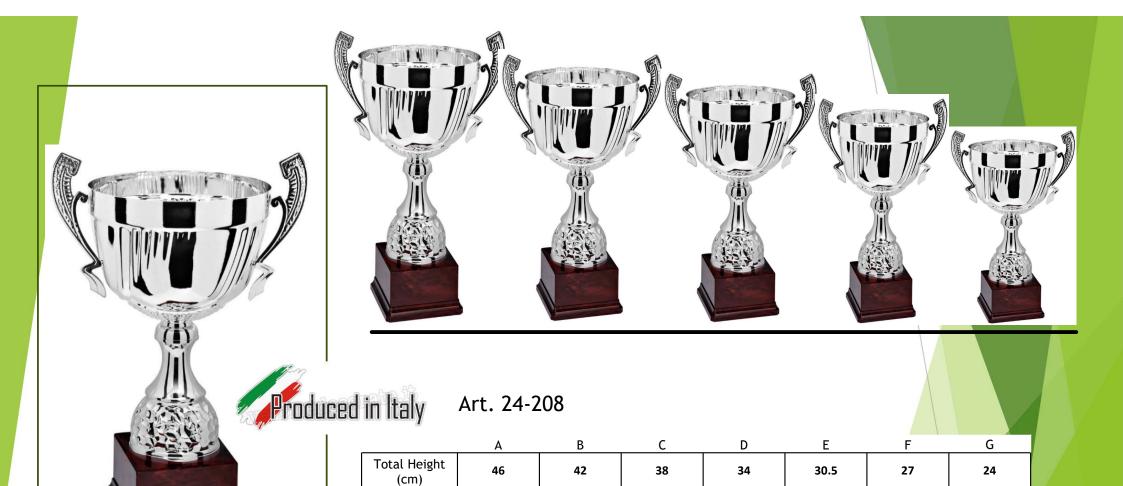

Art. 24-209

|                     | Α   | В   | С   | D   | E    | F   | G   |
|---------------------|-----|-----|-----|-----|------|-----|-----|
| Total Height (cm)   | 46  | 42  | 38  | 34  | 30.5 | 27  | 24  |
| diam of the<br>Bowl | 240 | 220 | 200 | 180 | 160  | 140 | 120 |
| -,                  | -   |     |     |     |      |     |     |