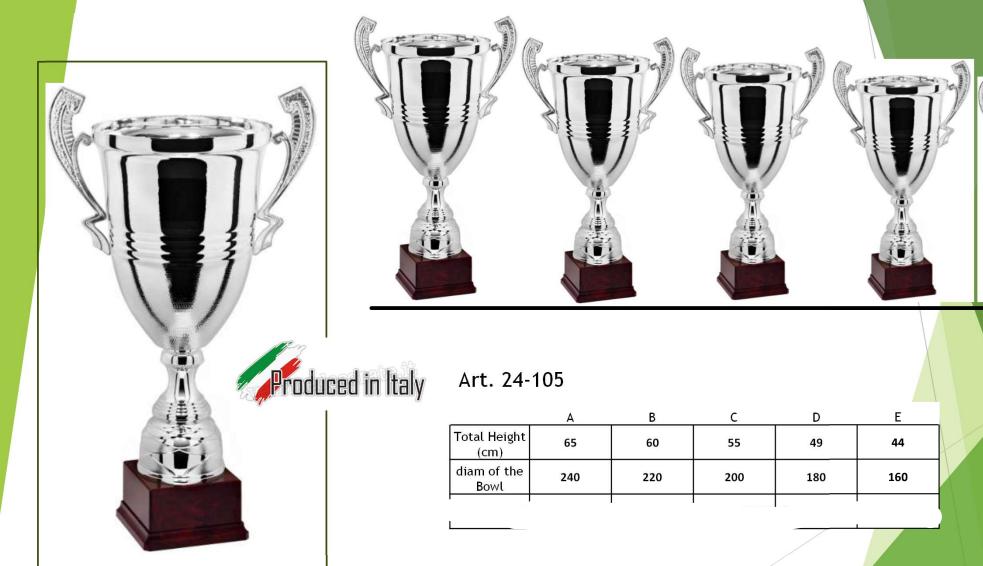

Bowl

If you buy in bulk you can have a bargain

diam of the

Bowl

If you buy in bulk you can have a bargain

Art. 24-103

|                     | Α   | В   | С   | D   | Е   |
|---------------------|-----|-----|-----|-----|-----|
| Total Height (cm)   | 65  | 60  | 55  | 49  | 44  |
| diam of the<br>Bowl | 240 | 220 | 200 | 180 | 160 |
| )<br>               |     |     | 1   | ı   | ı   |

Art. 24-104

|                     | Α   | В   | С   | D   | E   |
|---------------------|-----|-----|-----|-----|-----|
| Total Height (cm)   | 65  | 60  | 55  | 49  | 44  |
| diam of the<br>Bowl | 240 | 220 | 200 | 180 | 160 |
|                     |     |     |     |     |     |