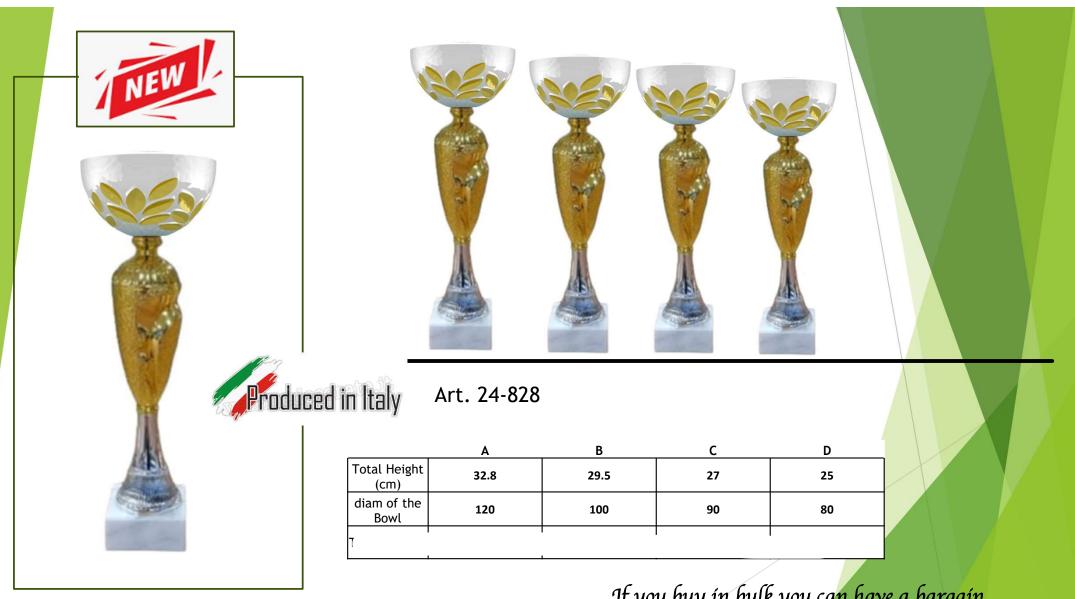

If you buy in bulk you can have a bargain

Art. 24-825

|                   | A    | В    | C    | D    | E    |
|-------------------|------|------|------|------|------|
| Total Height (cm) | 42.8 | 37.7 | 33.3 | 27.8 | 23.6 |
| diam of the       | 160  | 140  | 120  | 100  | 80   |
| ,                 |      |      |      | •    | -    |