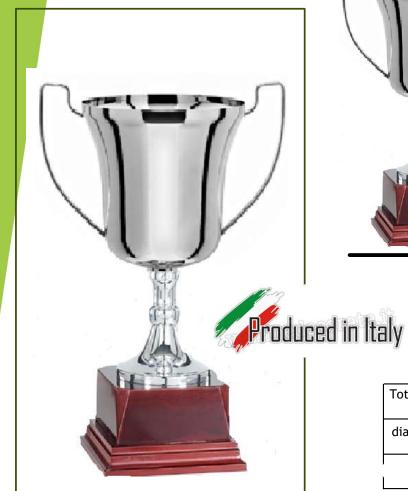

## Classic

Cups

If you buy in bulk you can have a bargain

If you buy in bulk you can have a bargain

21.5

80

Art. 24-302

|                     | Α    | В    | С    | D    |
|---------------------|------|------|------|------|
| Total Height (cm)   | 41.5 | 37.5 | 33.5 | 29.5 |
| diam of the<br>Bowl | 180  | 160  | 140  | 120  |
|                     |      |      |      |      |