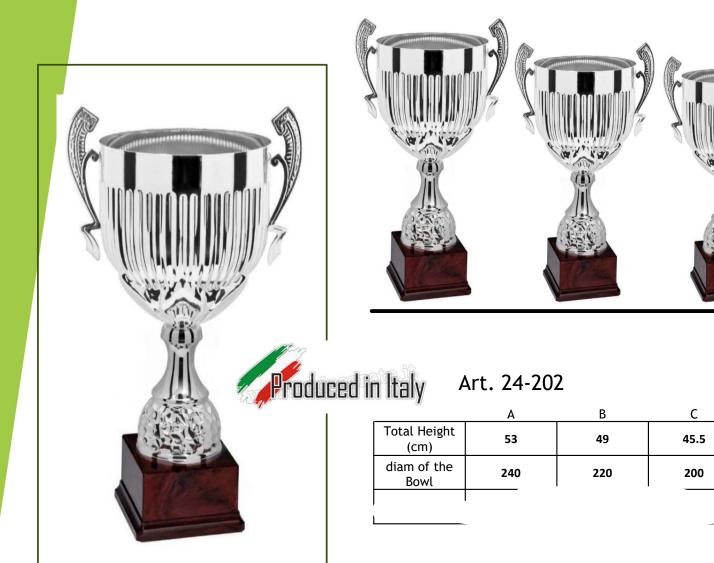

Art. 24-209

|                     | Α   | В   | С   | D   | E    | F   | G   |
|---------------------|-----|-----|-----|-----|------|-----|-----|
| Total Height (cm)   | 46  | 42  | 38  | 34  | 30.5 | 27  | 24  |
| diam of the<br>Bowl | 240 | 220 | 200 | 180 | 160  | 140 | 120 |
| -,                  | -   |     |     |     |      |     |     |