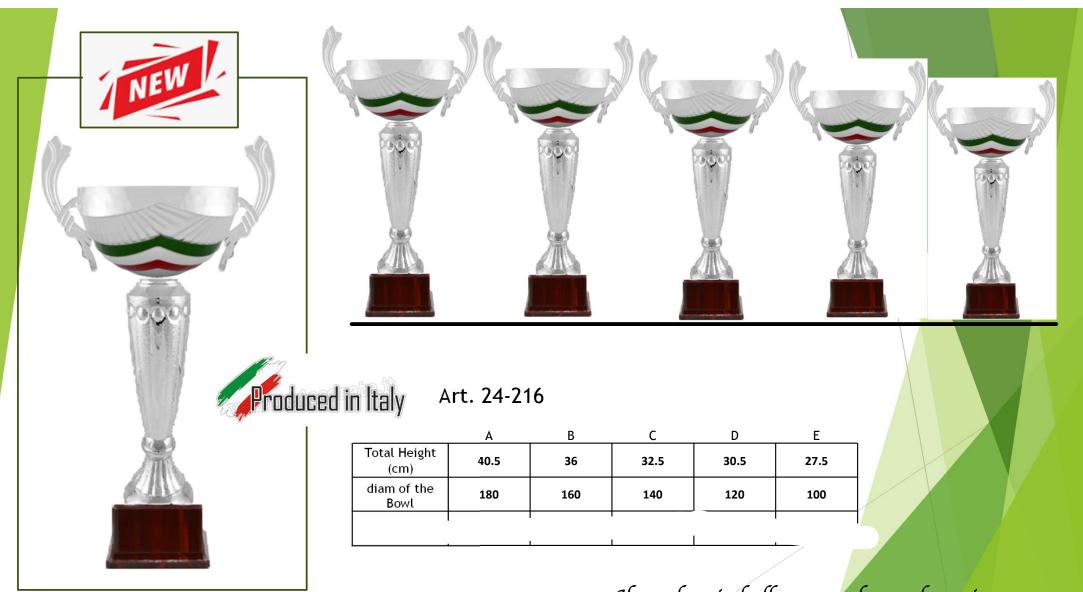

If you buy in bulk you can have a bargain

Art. 24-205

|                      | Α    | В    | C    | D    | E    | F    |
|----------------------|------|------|------|------|------|------|
| Total<br>Height (cm) | 57.2 | 52.7 | 49.2 | 41.7 | 36.7 | 31.7 |
| diam of the<br>Bowl  | 200  | 180  | 160  | 140  | 120  | 100  |
| (€)                  |      | ı    |      |      |      |      |