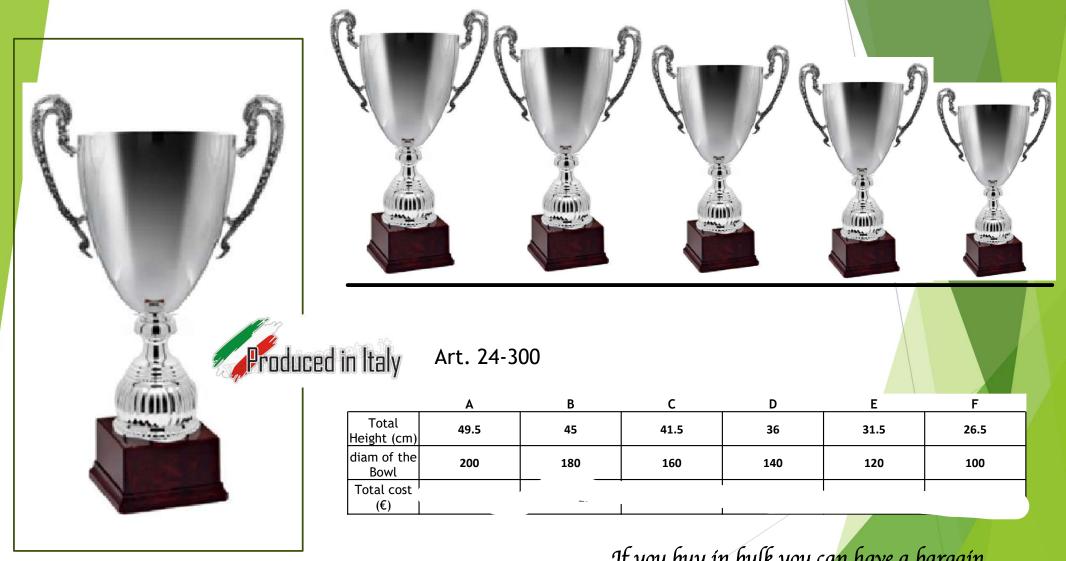

# Quality

|                      | Α   | В    | С   | D    | E   |
|----------------------|-----|------|-----|------|-----|
| Total Height<br>(cm) | 74  | 69.5 | 65  | 57.5 | 53  |
| diam of the<br>Bowl  | 240 | 220  | 200 | 180  | 160 |
| Total cost (€)       |     |      |     |      |     |

If you buy in bulk you can have a bargain

Art. 24-003

|                      | А    | В    | С    | D    |
|----------------------|------|------|------|------|
| Total Height<br>(cm) | 61.5 | 56.5 | 52.5 | 47.5 |
| diam of the<br>Bowl  | 26   | 24   | 22   | 20   |
| Total cost (€)       |      |      |      |      |