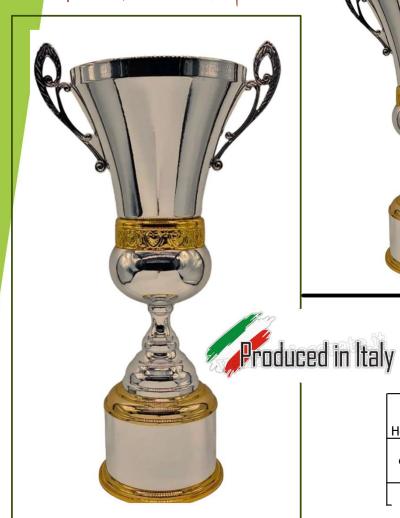

If you buy in bulk you can have a bargain

Art. 24-003

|                      | А    | В    | С    | D    |
|----------------------|------|------|------|------|
| Total Height<br>(cm) | 61.5 | 56.5 | 52.5 | 47.5 |
| diam of the<br>Bowl  | 26   | 24   | 22   | 20   |
| Total cost (€)       |      |      |      |      |