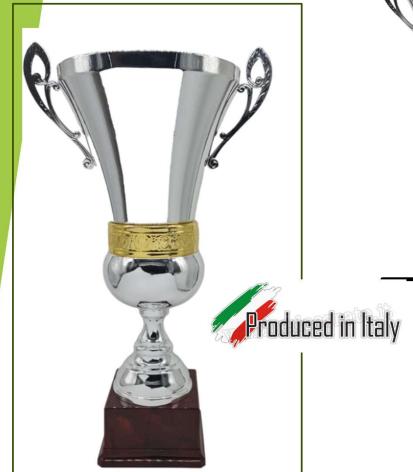

Art. 24-004

|                     | Α   | В   | С    | D    |
|---------------------|-----|-----|------|------|
| Total Height (cm)   | 75  | 70  | 64.5 | 59.5 |
| diam of the<br>Bowl | 240 | 240 | 220  | 200  |
|                     |     |     |      |      |