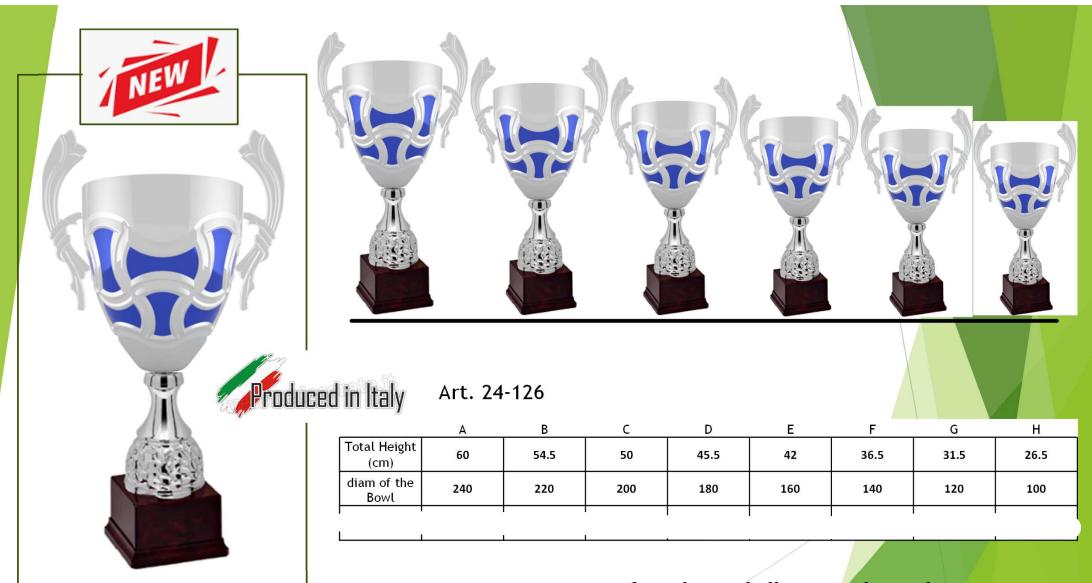

|     |     | 1   | ı   | ı   |







Art. 24-104

|                     | Α   | В   | С   | D   | E   |
|---------------------|-----|-----|-----|-----|-----|
| Total Height (cm)   | 65  | 60  | 55  | 49  | 44  |
| diam of the<br>Bowl | 240 | 220 | 200 | 180 | 160 |
|                     |     |     |     |     |     |



If you buy in bulk you can have a bargain





Art. 24-106

|                     | Α   | В   | С   | D   | Е   |
|---------------------|-----|-----|-----|-----|-----|
| Total Height (cm)   | 78  | 68  | 60  | 56  | 49  |
| diam of the<br>Bowl | 200 | 180 | 160 | 140 | 120 |
|                     |     |     |     |     |     |



If you buy in bulk you can have a bargain



If you buy in bulk you can have a bargain





If you buy in bulk you can have a bargain



If you buy in bulk you can have a bargain





If you buy in bulk you can have a bargain



If you buy in bulk you can have a bargain





If you buy in bulk you can have a bargain



If you buy in bulk you can have a bargain



If you buy in bulk you can have a bargain



If you buy in bulk you can have a bargain



If you buy in bulk you can have a bargain



Н

26.5

100



If you buy in bulk you can have a bargain



If you buy in bulk you can have a bargain





Art. 24-124

|                     | Α   | В    | С   | D    | E   | F    | G    | Н    |
|---------------------|-----|------|-----|------|-----|------|------|------|
| Total Height (cm)   | 60  | 54.5 | 50  | 45.5 | 42  | 36.5 | 31.5 | 26.5 |
| diam of the<br>Bowl | 240 | 220  | 200 | 180  | 160 | 140  | 120  | 100  |
|