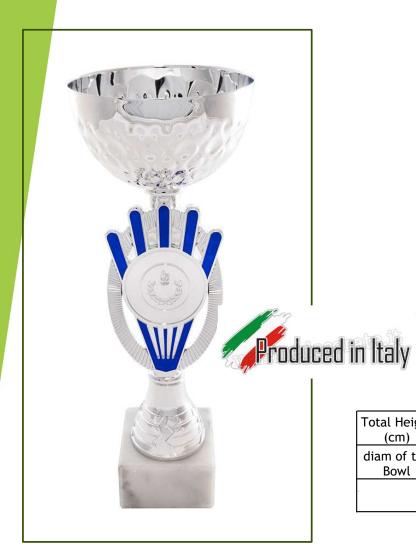

Art. 24-004

|                     | Α   | В   | С    | D    |
|---------------------|-----|-----|------|------|
| Total Height (cm)   | 75  | 70  | 64.5 | 59.5 |
| diam of the<br>Bowl | 240 | 240 | 220  | 200  |
|                     |     |     |      |      |