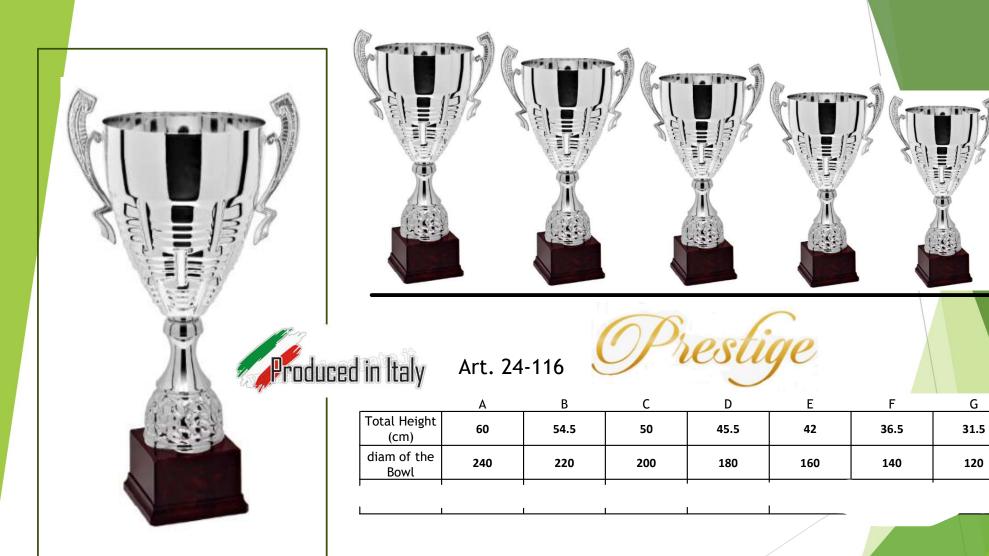

If you buy in bulk you can have a bargain

If you buy in bulk you can have a bargain

If you buy in bulk you can have a bargain

If you buy in bulk you can have a bargain

If you buy in bulk you can have a bargain