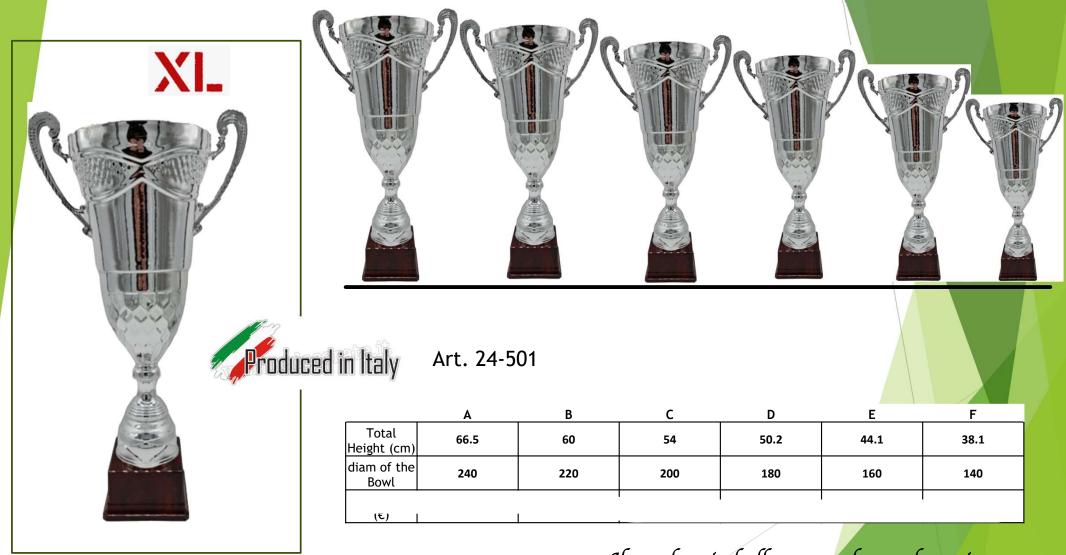

## *Azate*

Art. 24-500

|                      | Α  | В    | C    | D    | E    | F    |
|----------------------|----|------|------|------|------|------|
| Total<br>Height (cm) | 57 | 51.5 | 46.5 | 42.7 | 37.8 | 32.9 |
| diam of the<br>Bowl  |    | 220  | 200  | 180  | 160  | 140  |
| ,                    |    |      |      |      | -    |      |