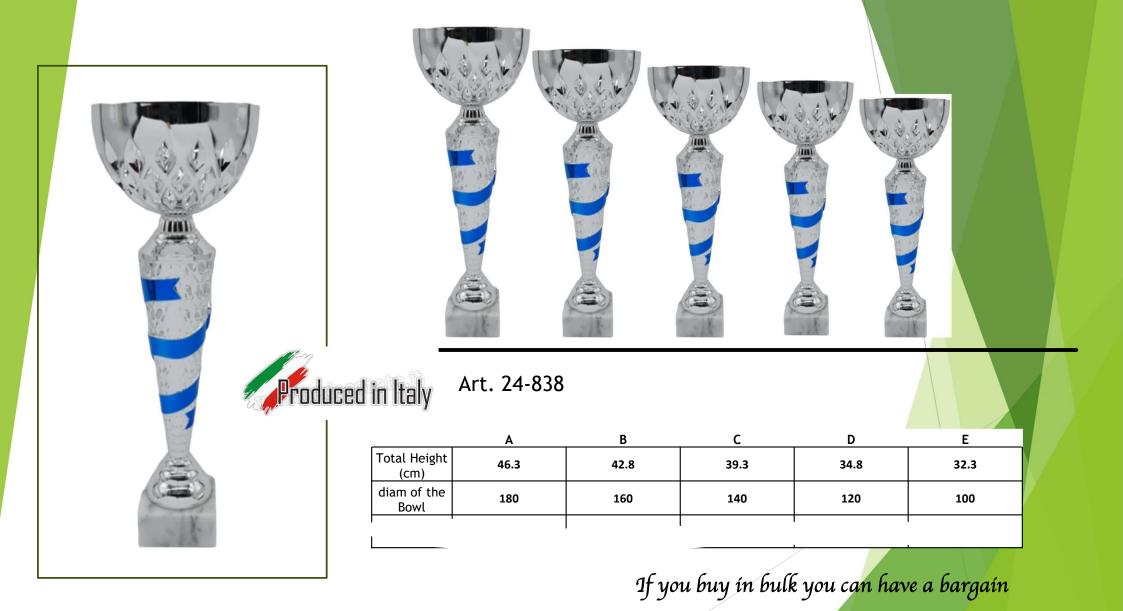

If you buy in bulk you can have a bargain

If you buy in bulk you can have a bargain

30.6

100

Art. 24-837

|                     | Α    | В    | C        | D        | E    |
|---------------------|------|------|----------|----------|------|
| Total Height (cm)   | 46.3 | 42.8 | 39.3     | 34.8     | 32.3 |
| diam of the<br>Bowl | 180  | 160  | 140      | 120      | 100  |
| ٦                   |      |      | <u> </u> | <u> </u> |      |