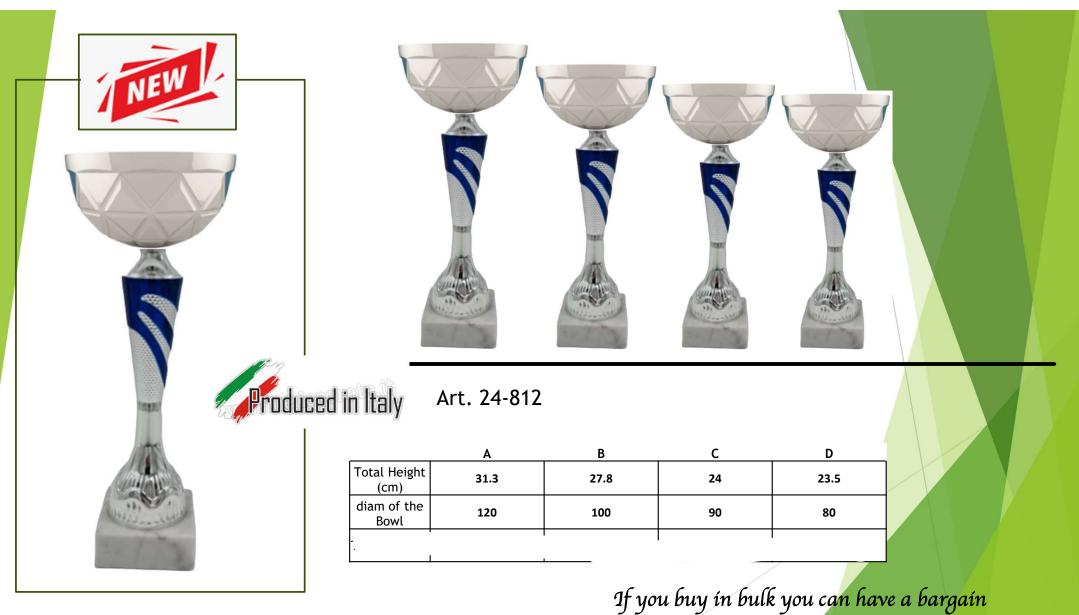

Art. 24-812

|                     | Α    | В      | С      | D    |
|---------------------|------|--------|--------|------|
| Total Height (cm)   | 29.3 | 26.3   | 23     | 20.5 |
| diam of the<br>Bowl | 120  | 100    | 90     | 80   |
|                     |      | ·<br>[ | ·<br>[ | 1    |