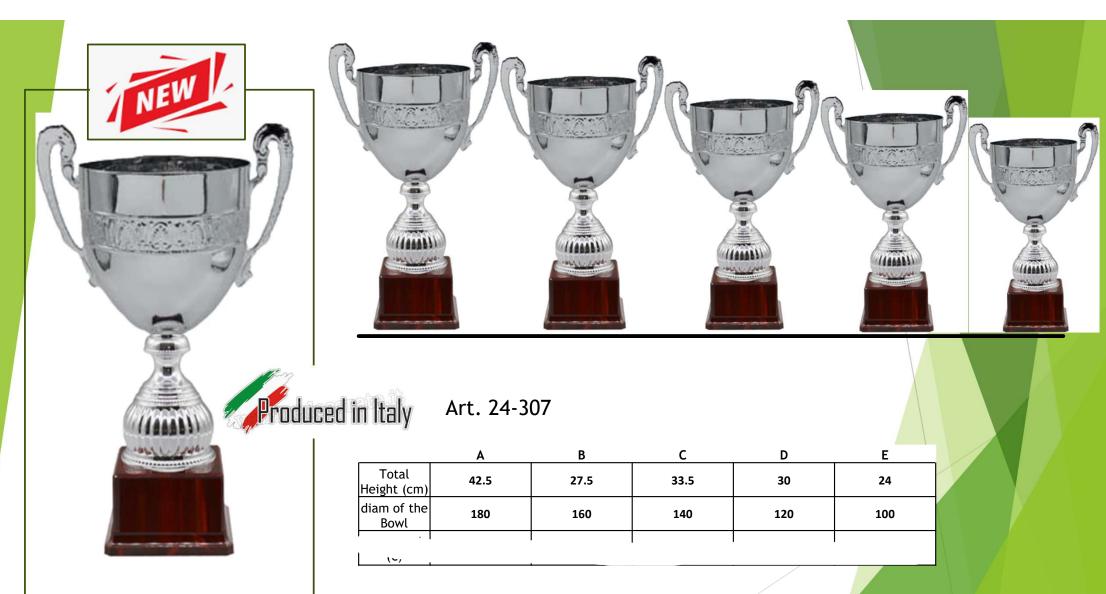

If you buy in bulk you can have a bargain

(€)

If you buy in bulk you can have a bargain

If you buy in bulk you can have a bargain

If you buy in bulk you can have a bargain

Art. 24-309

|                      | Α   | В    | С   | D    |
|----------------------|-----|------|-----|------|
| Total<br>Height (cm) | 41  | 26.5 | 33  | 29.5 |
| diam of the<br>Bowl  | 180 | 160  | 140 | 120  |
| (~)                  |     | 1    | 1   | 1    |