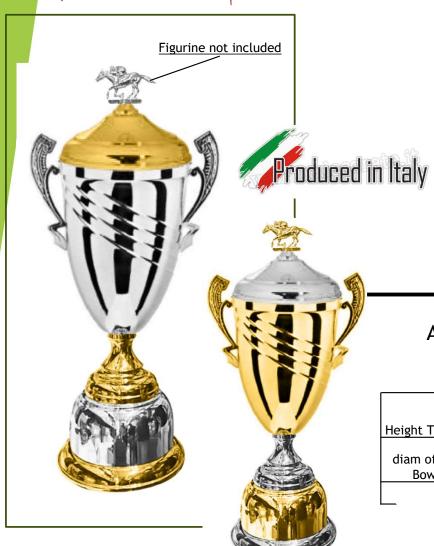

# Quality

|                      | Α   | В    | С   | D    | E   |
|----------------------|-----|------|-----|------|-----|
| Total Height<br>(cm) | 74  | 69.5 | 65  | 57.5 | 53  |
| diam of the<br>Bowl  | 240 | 220  | 200 | 180  | 160 |
| Total cost (€)       |     |      |     |      |     |