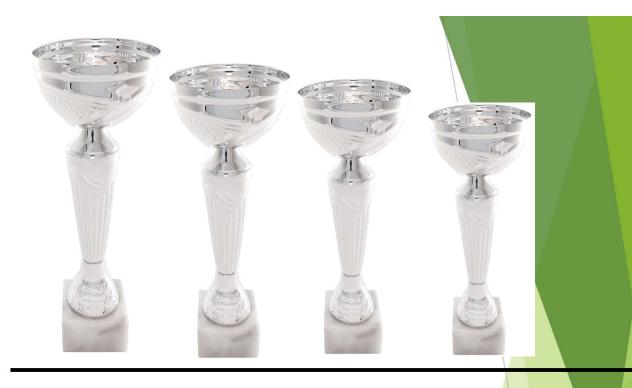

# Quality

|                      | Α   | В    | С   | D    | E   |
|----------------------|-----|------|-----|------|-----|
| Total Height<br>(cm) | 74  | 69.5 | 65  | 57.5 | 53  |
| diam of the<br>Bowl  | 240 | 220  | 200 | 180  | 160 |
| Total cost (€)       |     |      |     |      |     |