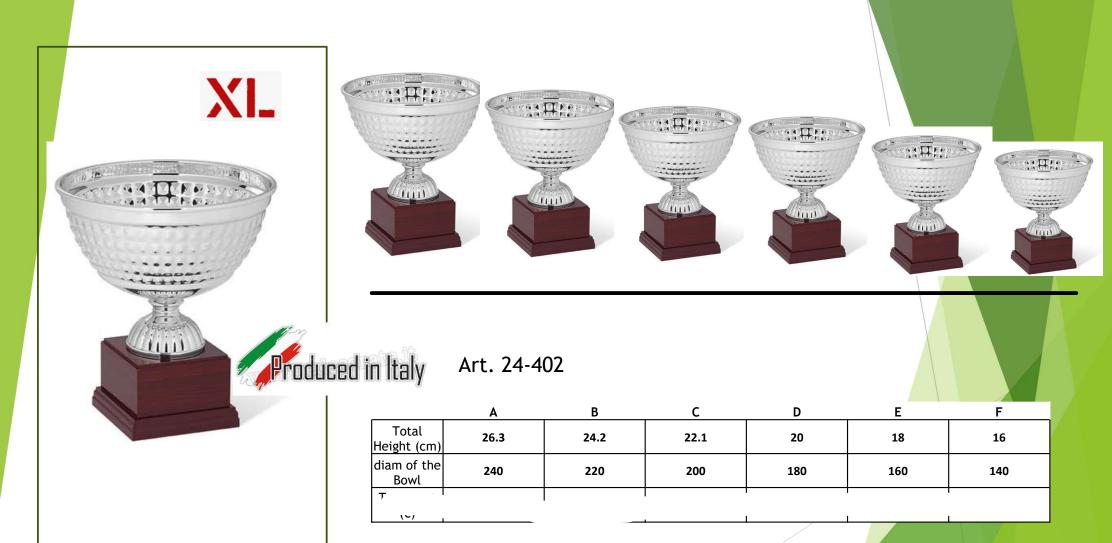

--------|-----|------|-----|------|
| Total Height (cm)   | 40  | 35.5 | 32  | 28.5 |
| diam of the<br>Bowl | 180 | 160  | 140 | 120  |
|                     | l   | 1    | 1   | _    |



If you buy in bulk you can have a bargain



(€)

If you buy in bulk you can have a bargain



If you buy in bulk you can have a bargain



If you buy in bulk you can have a bargain





Art. 24-309

|                      | Α   | В    | С   | D    |
|----------------------|-----|------|-----|------|
| Total<br>Height (cm) | 41  | 26.5 | 33  | 29.5 |
| diam of the<br>Bowl  | 180 | 160  | 140 | 120  |
| (~)                  |     | 1    | 1   | 1    |





Insalatiere





В D Total 22.3 20.2 17.9 15.8 13.8 Height (cm) diam of the 180 160 100 140 120 Bowl (₹)

If you buy in bulk you can have a bargain





If you buy in bulk you can have a bargain



If you buy in bulk you can have a bargain



Art. 24-405

|                      | Α    | В    | С    | D    | E    | F    |
|----------------------|------|------|------|------|------|------|
| Total<br>Height (cm) | 22.3 | 20.2 | 17.9 | 15.8 | 13.8 | 11.8 |
| diam of the<br>Bowl  | 180  | 160  | 140  | 120  | 100  | 80   |
| 7 (€)                |      | 1    |      |      |      |      |

If you buy in bulk you can have a bargain







diam of the

Bowl

If you buy in bulk you can have a bargain



If you buy in bulk you can have a bargain





## <u>Jasen</u>







Art. 24-601

|                     | Α  | В  | С  |
|---------------------|----|----|----|
| Total Height (cm)   | 59 | 52 | 44 |
| diam of the<br>Bowl | 38 | 33 | 27 |
|