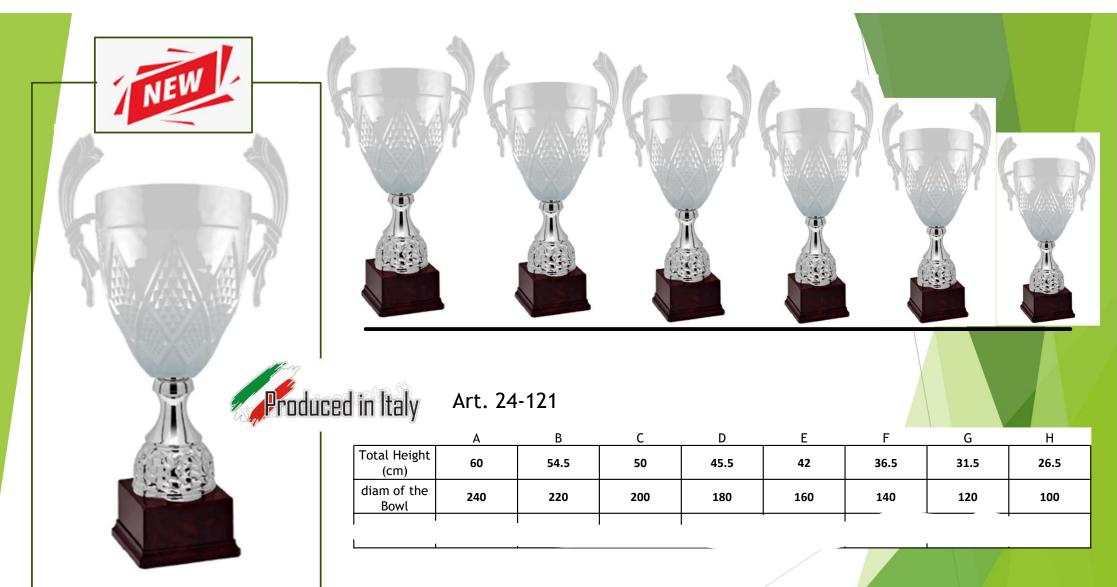

If you buy in bulk you can have a bargain

Н

26.5

100

If you buy in bulk you can have a bargain

If you buy in bulk you can have a bargain

Art. 24-124

|                     | Α   | В    | С   | D    | E   | F    | G    | Н    |
|---------------------|-----|------|-----|------|-----|------|------|------|
| Total Height (cm)   | 60  | 54.5 | 50  | 45.5 | 42  | 36.5 | 31.5 | 26.5 |
| diam of the<br>Bowl | 240 | 220  | 200 | 180  | 160 | 140  | 120  | 100  |
|                     |     |      |     |      |     |      |      |      |