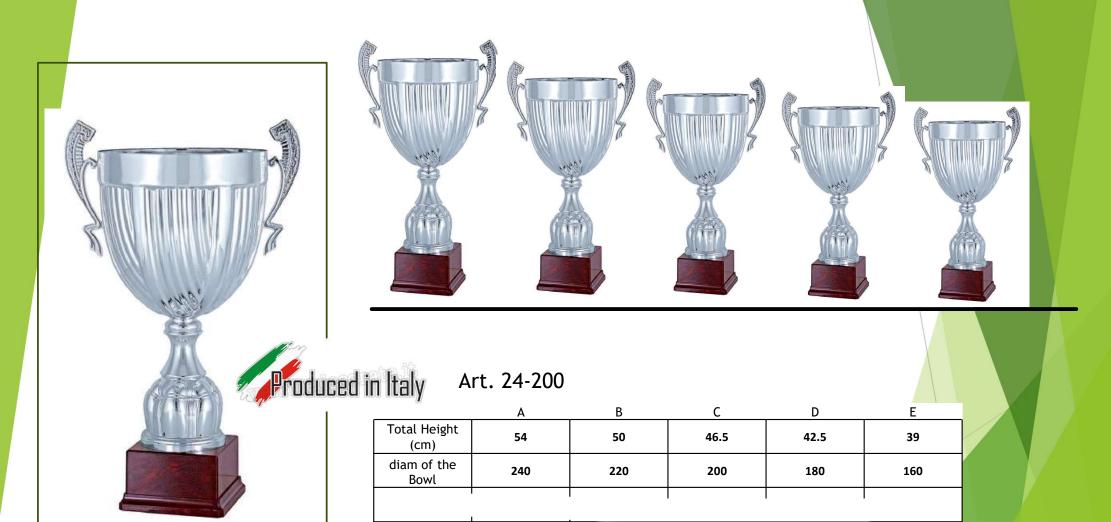

# Prestige

Conomy

If you buy in bulk you can have a bargain

If you buy in bulk you can have a bargain

If you buy in bulk you can have a bargain

38

160

D

41.5

180

Art. 24-203

|                      | Α   | В   | C   | D    | E    | F   |
|----------------------|-----|-----|-----|------|------|-----|
| Total<br>Height (cm) | 56  | 54  | 50  | 46.5 | 42.5 | 39  |
| diam of the<br>Bowl  | 260 | 240 | 220 | 200  | 180  | 160 |
| 1 151                |     | _   |     |      |      |     |