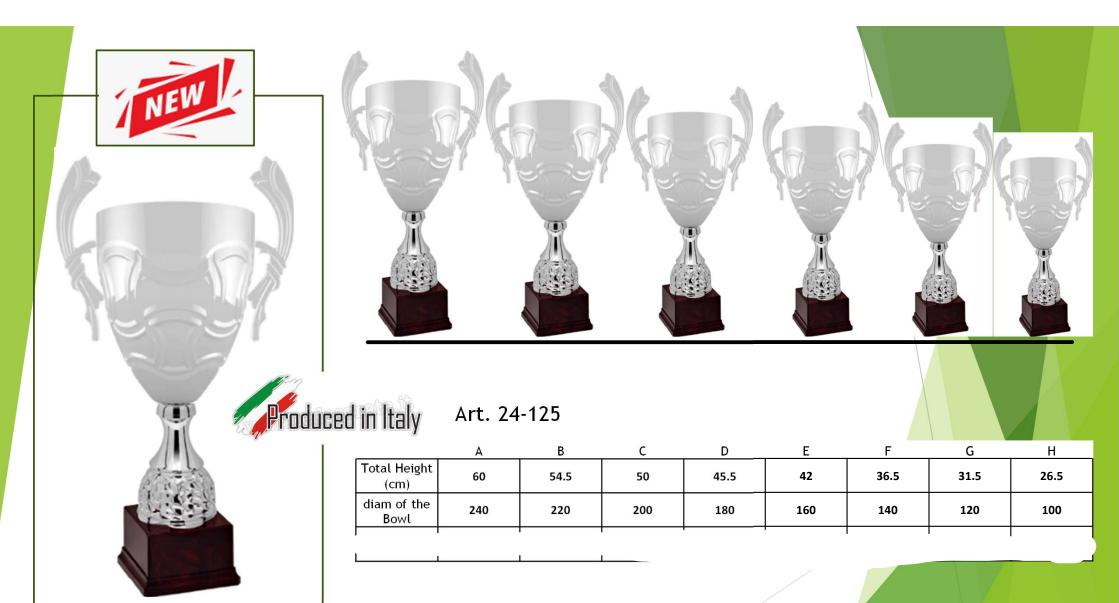

240 | 220 | 200 | 180 | 160 |
| )<br>               |     |     | 1   | ı   | ı   |







Art. 24-104

|                     | Α   | В   | С   | D   | E   |
|---------------------|-----|-----|-----|-----|-----|
| Total Height (cm)   | 65  | 60  | 55  | 49  | 44  |
| diam of the<br>Bowl | 240 | 220 | 200 | 180 | 160 |
|                     |     |     |     |     |     |



If you buy in bulk you can have a bargain





Art. 24-106

|                     | Α   | В   | С   | D   | Е   |
|---------------------|-----|-----|-----|-----|-----|
| Total Height (cm)   | 78  | 68  | 60  | 56  | 49  |
| diam of the<br>Bowl | 200 | 180 | 160 | 140 | 120 |
|                     |     |     |     |     |     |



If you buy in bulk you can have a bargain



If you buy in bulk you can have a bargain





If you buy in bulk you can have a bargain



If you buy in bulk you can have a bargain





If you buy in bulk you can have a bargain



If you buy in bulk you can have a bargain





If you buy in bulk you can have a bargain



If you buy in bulk you can have a bargain



If you buy in bulk you can have a bargain



If you buy in bulk you can have a bargain



If you buy in bulk you can have a bargain



Н

26.5

100



If you buy in bulk you can have a bargain



If you buy in bulk you can have a bargain





Art. 24-124

|                     | Α   | В    | С   | D    | E   | F    | G    | Н    |
|---------------------|-----|------|-----|------|-----|------|------|------|
| Total Height (cm)   | 60  | 54.5 | 50  | 45.5 | 42  | 36.5 | 31.5 | 26.5 |
| diam of the<br>Bowl | 240 | 220  |