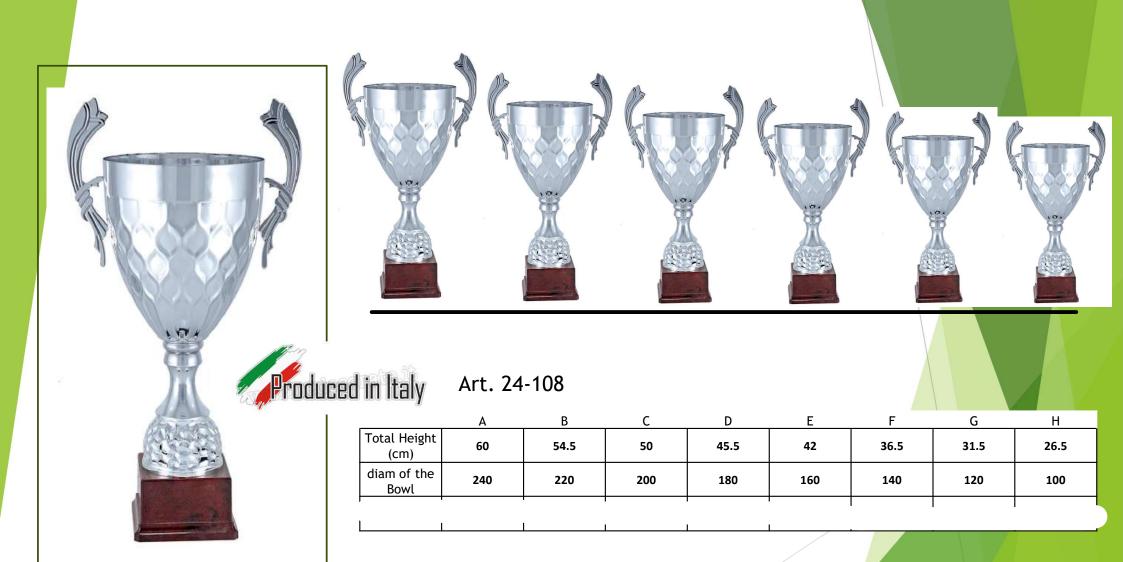

Art. 24-008

|                     | Α   | В   | С   | D   |
|---------------------|-----|-----|-----|-----|
| Height Tot cm       | 71  | 65  | 59  | 54  |
| diam of the<br>Bowl | 240 | 220 | 200 | 180 |
|                     | _   |     |     |     |