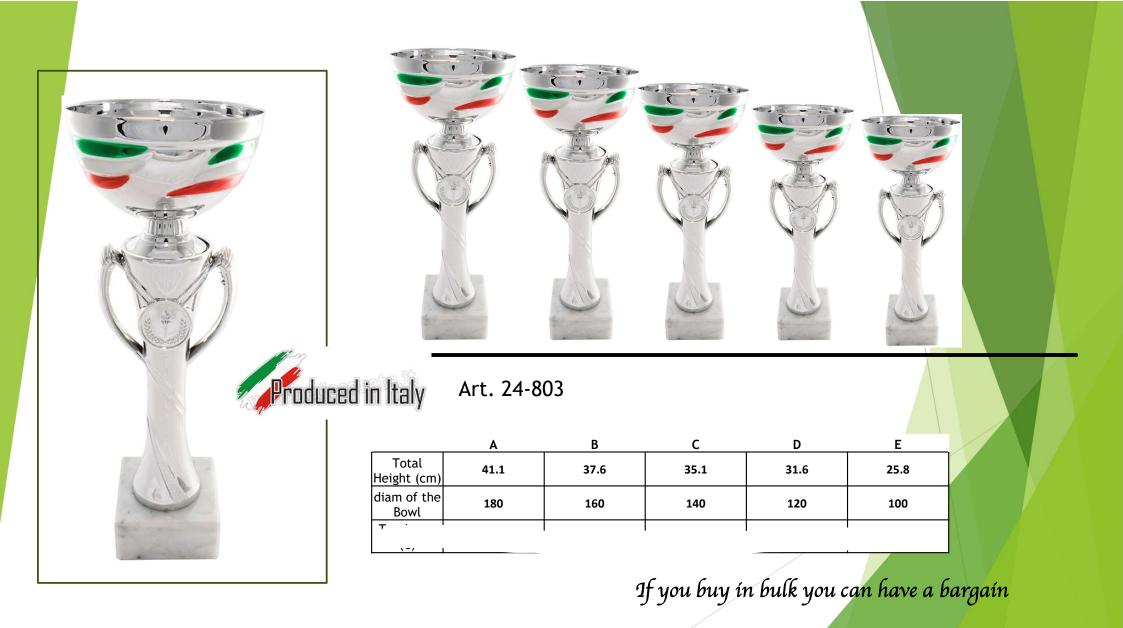

41.5

180

Art. 24-203

|                      | Α   | В   | C   | D    | E    | F   |
|----------------------|-----|-----|-----|------|------|-----|
| Total<br>Height (cm) | 56  | 54  | 50  | 46.5 | 42.5 | 39  |
| diam of the<br>Bowl  | 260 | 240 | 220 | 200  | 180  | 160 |
| 1 151                |     | _   |     |      |      |     |