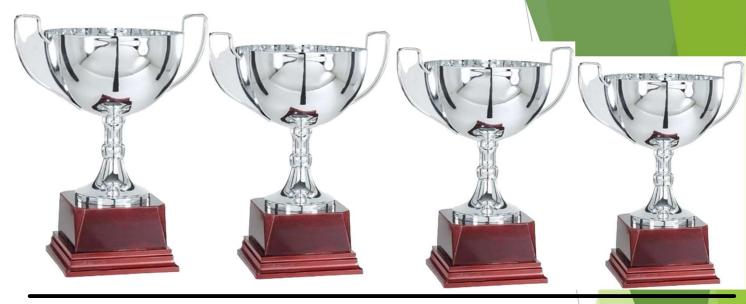

| В    | С    | D   | E    |
|---------------------|------|------|------|-----|------|
| Total Height (cm)   | 34.1 | 30.5 | 27.5 | 24  | 21.5 |
| diam of the<br>Bowl | 180  | 160  | 140  | 120 | 100  |
|                     |      |      |      |     |      |

If you buy in bulk you can have a bargain



If you buy in bulk you can have a bargain



If you buy in bulk you can have a bargain





## Classic

Cups



If you buy in bulk you can have a bargain



If you buy in bulk you can have a bargain

21.5

80





Art. 24-302

|                     | Α    | В    | С    | D    |
|---------------------|------|------|------|------|
| Total Height (cm)   | 41.5 | 37.5 | 33.5 | 29.5 |
| diam of the<br>Bowl | 180  | 160  | 140  | 120  |
|                     |      |      |      |      |





Art. 24-303

|                     | Α   | В   | С    | D    |
|---------------------|-----|-----|------|------|
| Total Height (cm)   | 28  | 25  | 22.5 | 19.5 |
| diam of the<br>Bowl | 180 | 160 | 140  | 120  |
|                     |     |     |      |      |





Art. 24-304

|                     | Α   | В    | С   | D    |
|---------------------|-----|------|-----|------|
| Total Height (cm)   | 40  | 35.5 | 32  | 28.5 |
| diam of the<br>Bowl | 180 | 160  | 140 | 120  |
|                     | l   | 1    | 1   | _    |



If you buy in bulk you can have a bargain



(€)

If you buy in bulk you can have a bargain



If you buy in bulk you can have a bargain



If you buy in bulk you can have a bargain





Art. 24-309

|                      | Α   | В    | С   | D    |
|------------