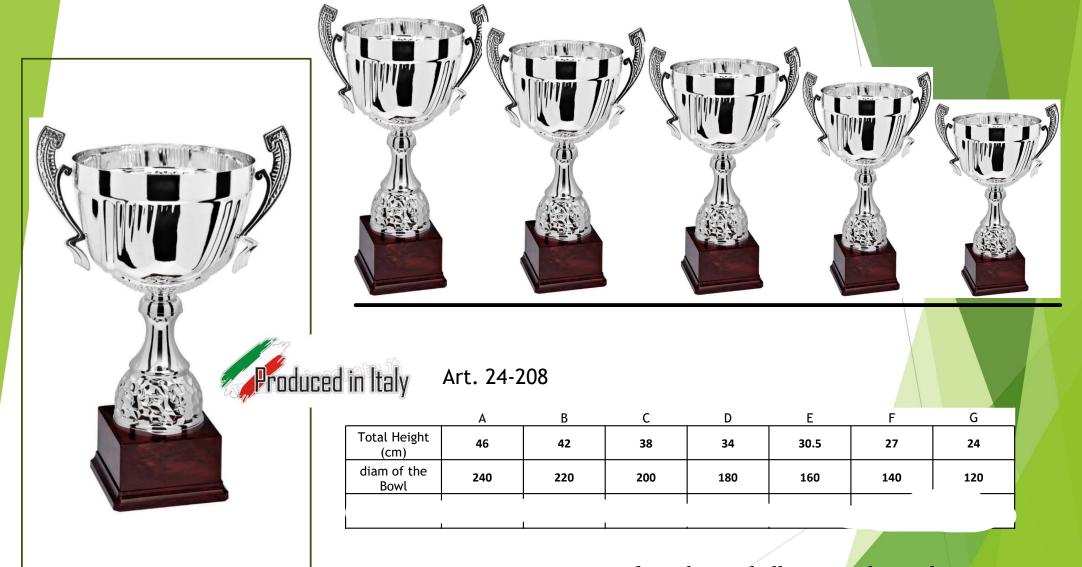

Art. 24-209

|                     | Α   | В   | С   | D   | E    | F   | G   |
|---------------------|-----|-----|-----|-----|------|-----|-----|
| Total Height (cm)   | 46  | 42  | 38  | 34  | 30.5 | 27  | 24  |
| diam of the<br>Bowl | 240 | 220 | 200 | 180 | 160  | 140 | 120 |
| -,                  | -   |     |     |     |      |     |     |