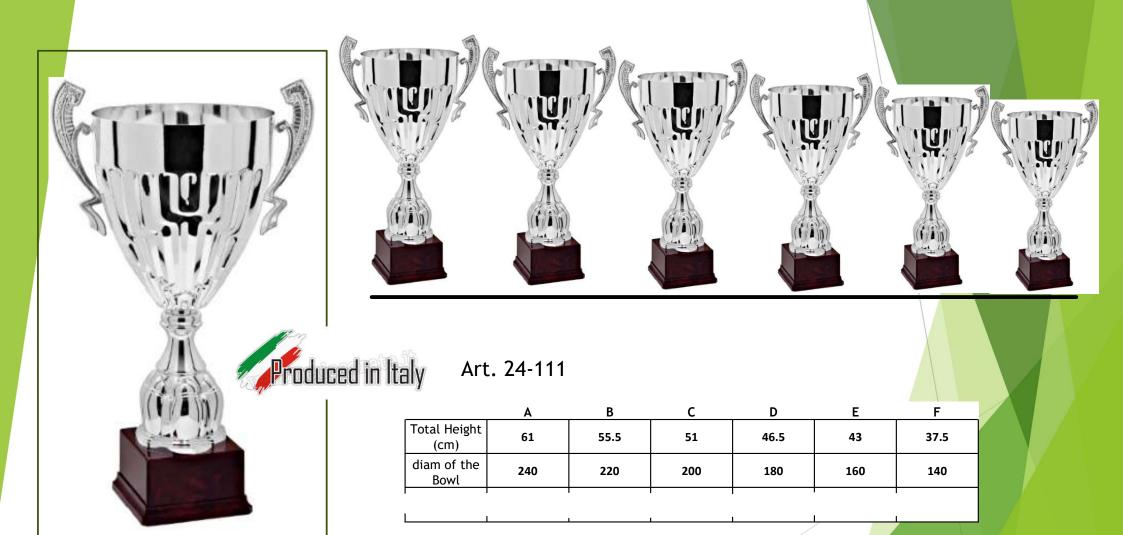

If you buy in bulk you can have a bargain

Н

26.5

100

If you buy in bulk you can have a bargain

If you buy in bulk you can have a bargain

Art. 24-124

|                     | Α   | В    | С   | D    | E   | F    | G    | Н    |
|---------------------|-----|------|-----|------|-----|------|------|------|
| Total Height (cm)   | 60  | 54.5 | 50  | 45.5 | 42  | 36.5 | 31.5 | 26.5 |
| diam of the<br>Bowl | 240 | 220  | 200 | 180  | 160 | 140  | 120  | 100  |
|                     |     |      |     |      |     |      |      |      |