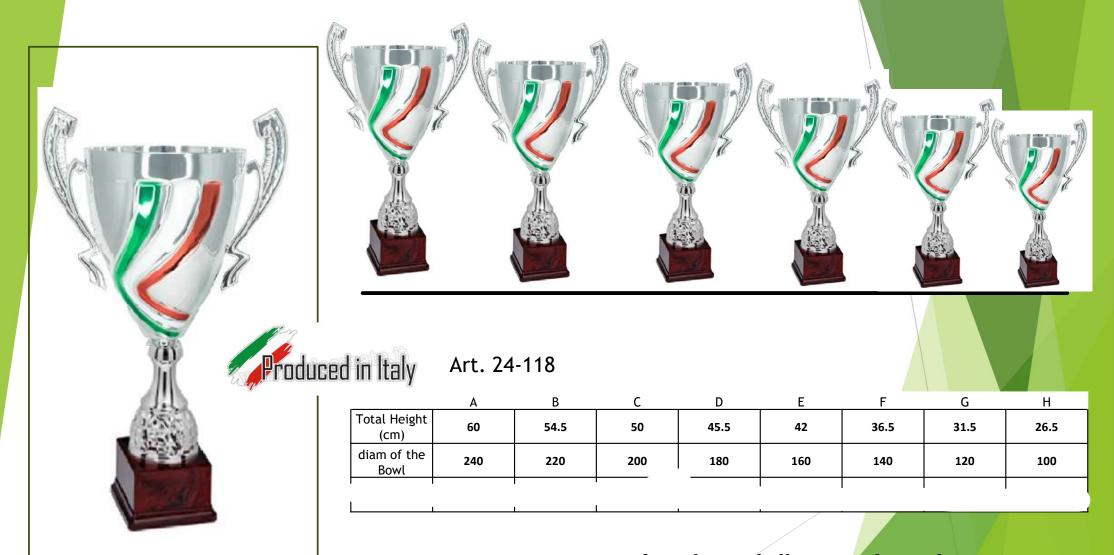

If you buy in bulk you can have a bargain

If you buy in bulk you can have a bargain

If you buy in bulk you can have a bargain

If you buy in bulk you can have a bargain

If you buy in bulk you can have a bargain