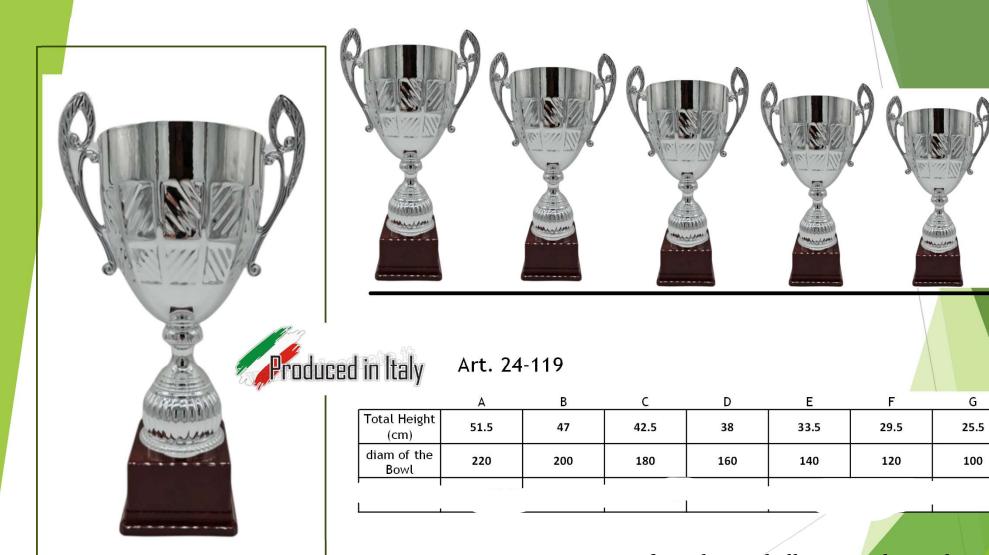

If you buy in bulk you can have a bargain

Н

26.5

100

If you buy in bulk you can have a bargain

If you buy in bulk you can have a bargain

Art. 24-124

|                     | Α   | В    | С   | D    | E   | F    | G    | Н    |
|---------------------|-----|------|-----|------|-----|------|------|------|
| Total Height (cm)   | 60  | 54.5 | 50  | 45.5 | 42  | 36.5 | 31.5 | 26.5 |
| diam of the<br>Bowl | 240 | 220  | 200 | 180  | 160 | 140  | 120  | 100  |
|                     |     |      |     |      |     |      |      |      |