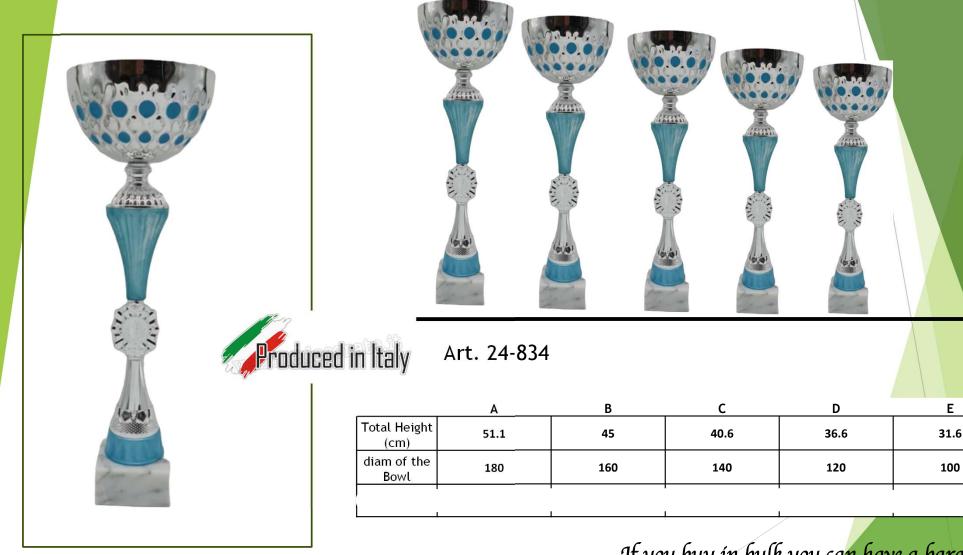

If you buy in bulk you can have a bargain

If you buy in bulk you can have a bargain

30.6

100

Art. 24-837

|                     | Α    | В    | C        | D        | E    |
|---------------------|------|------|----------|----------|------|
| Total Height (cm)   | 46.3 | 42.8 | 39.3     | 34.8     | 32.3 |
| diam of the<br>Bowl | 180  | 160  | 140      | 120      | 100  |
| ٦                   |      |      | <u> </u> | <u> </u> |      |