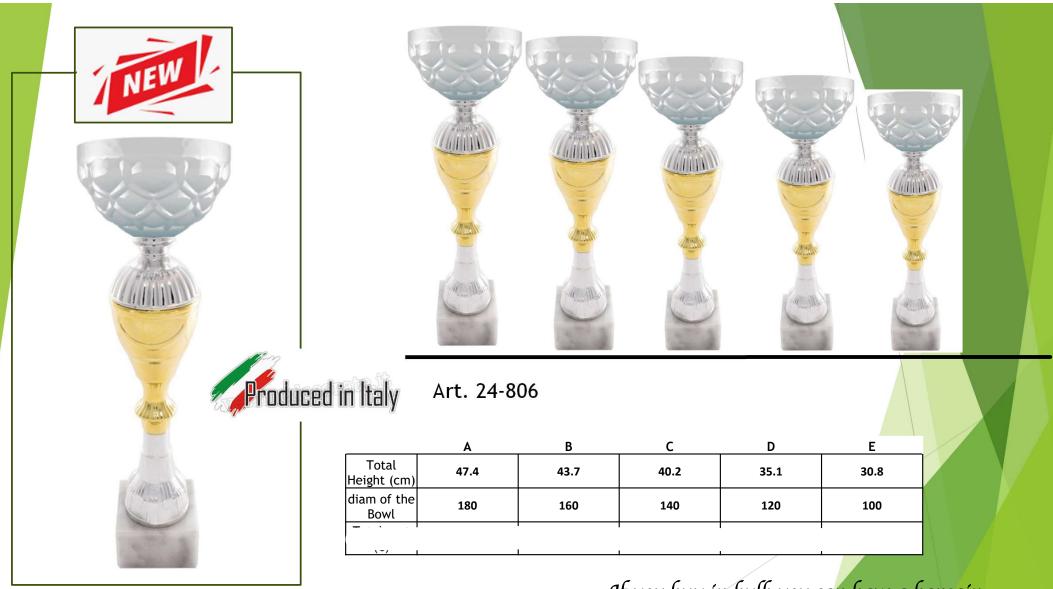

| 120  |
|                       |      |      |      |      |

\_\_\_\_\_





Art. 24-503

|                       | Α   | В   | С   | D    |
|-----------------------|-----|-----|-----|------|
| Total Height (cm)     | 60  | 54  | 46  | 38.5 |
| Height of the<br>Bowl | 180 | 160 | 140 | 120  |
|                       |     |     |     |      |

11VC.



If you buy in bulk you can have a bargain



If you buy in bulk you can have a bargain





Produced in Italy

Art. 24-506

|                       | Α   | В    | С    | D    |
|-----------------------|-----|------|------|------|
| Total Height (cm)     | 59  | 53.2 | 47.3 | 41.4 |
| Height of the<br>Bowl | 200 | 180  | 160  | 140  |
|                       |     |      |      | 1    |







If you buy in bulk you can have a bargain





If you buy in bulk you can have a bargain



If you buy in bulk you can have a bargain





uced in Italy Art. 24-808

|                      | Α   | В   | C    | D    | Е    |
|----------------------|-----|-----|------|------|------|
| Total<br>Height (cm) | 36  | 33  | 30.8 | 27.8 | 24.8 |
| diam of the<br>Bowl  | 180 | 160 | 140  | 120  | 100  |
| <b>T</b> · · ·       |     |     |      |      |      |



If you buy in bulk you can have a bargain







Art. 24-811

|                     | Α    | В    | С    | D    |
|---------------------|------|------|------|------|
| Total Height (cm)   | 29.3 | 26.3 | 22.7 | 20.2 |
| diam of the<br>Bowl | 120  | 100  | 90   | 80   |
|                     |      | _    |      |      |





Art. 24-812

|                     | Α    | В      | С