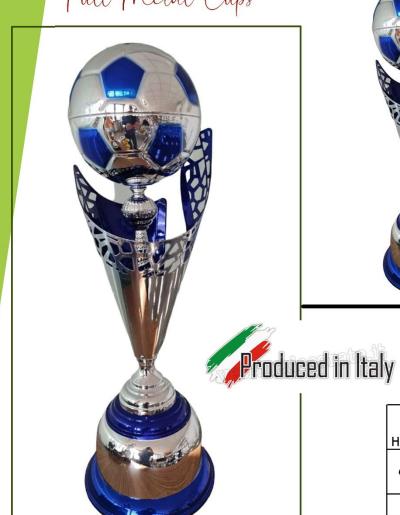

|     |     |





Art. 24-007

|                     | Α   | В   | С   | D   | E   |
|---------------------|-----|-----|-----|-----|-----|
| Height Tot cm       | 61  | 56  | 50  | 46  | 42  |
| diam of the<br>Bowl | 220 | 200 | 180 | 160 | 140 |
|                     | _   | ı   |     |     | '   |





Art. 24-008

|                     | Α   | В   | С   | D   |
|---------------------|-----|-----|-----|-----|
| Height Tot cm       | 71  | 65  | 59  | 54  |
| diam of the<br>Bowl | 240 | 220 | 200 | 180 |
|                     | _   |     |     |     |





Art. 24-009

|                     | Α  | В  | С  | D  |
|---------------------|----|----|----|----|
| Height Tot cm       | 61 | 56 | 52 | 47 |
| diam of the<br>Bowl | 34 | 31 | 28 | 25 |
|                     |    |    | ,  |    |





Art. 24-010

|               | Α   | В   | C   | D   |
|---------------|-----|-----|-----|-----|
| Height Tot cm | 79  | 72  | 66  | 59  |
| diam of the   | 180 | 160 | 140 | 120 |
|               |     |     |     |     |





Art. 24-011

|                     | Α   | В   | С   | D   |
|---------------------|-----|-----|-----|-----|
| Height Tot cm       | 69  | 64  | 61  | 55  |
| diam of the<br>Bowl | 260 | 240 | 220 | 200 |
| 1                   | l   | •   | '   | ٠ ا |





## Prestige





Art. 24-100

|                      | Α   | В   | С   | D   | E   |
|----------------------|-----|-----|-----|-----|-----|
| Total Height<br>(cm) | 68  | 63  | 58  | 53  | 48  |
| diam of the<br>Bowl  | 260 | 240 | 220 | 200 | 180 |
|                      |     |     |     |     |     |



Bo