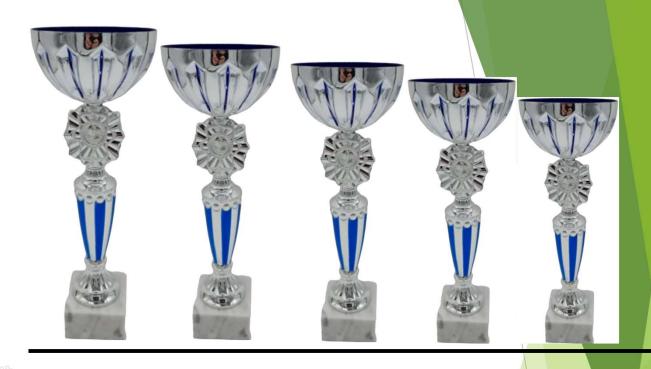

# Quality

|                      | Α   | В    | С   | D    | E   |
|----------------------|-----|------|-----|------|-----|
| Total Height<br>(cm) | 74  | 69.5 | 65  | 57.5 | 53  |
| diam of the<br>Bowl  | 240 | 220  | 200 | 180  | 160 |
| Total cost (€)       |     |      |     |      |     |