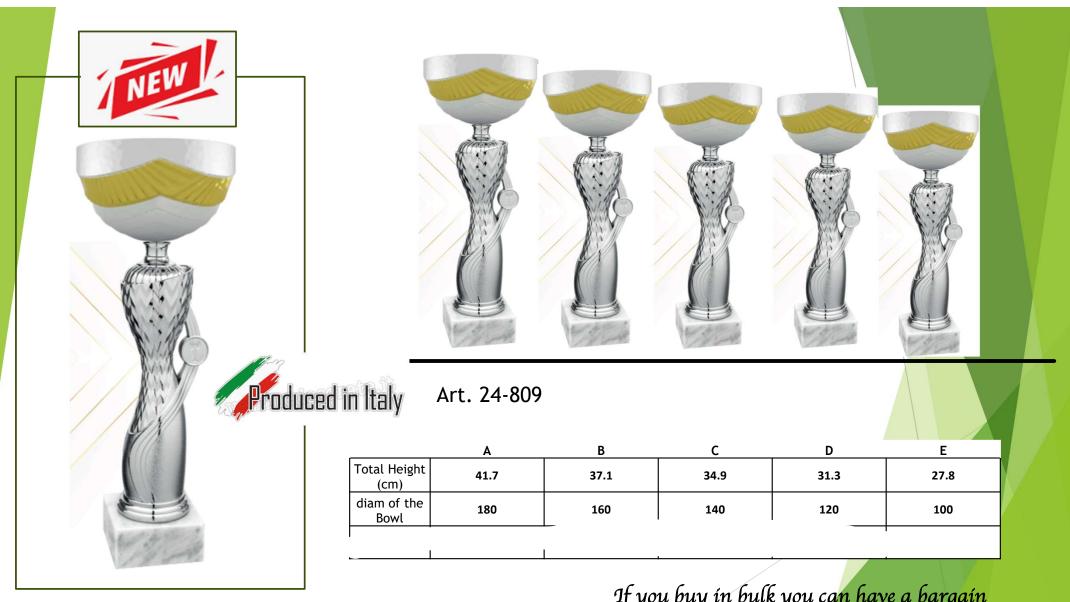

If you buy in bulk you can have a bargain

Н

26.5

100

If you buy in bulk you can have a bargain

If you buy in bulk you can have a bargain

Art. 24-124

|                     | Α   | В    | С   | D    | E   | F    | G    | Н    |
|---------------------|-----|------|-----|------|-----|------|------|------|
| Total Height (cm)   | 60  | 54.5 | 50  | 45.5 | 42  | 36.5 | 31.5 | 26.5 |
| diam of the<br>Bowl | 240 | 220  | 200 | 180  | 160 | 140  | 120  | 100  |
|                     |     |      |     |      |     |      |      |      |