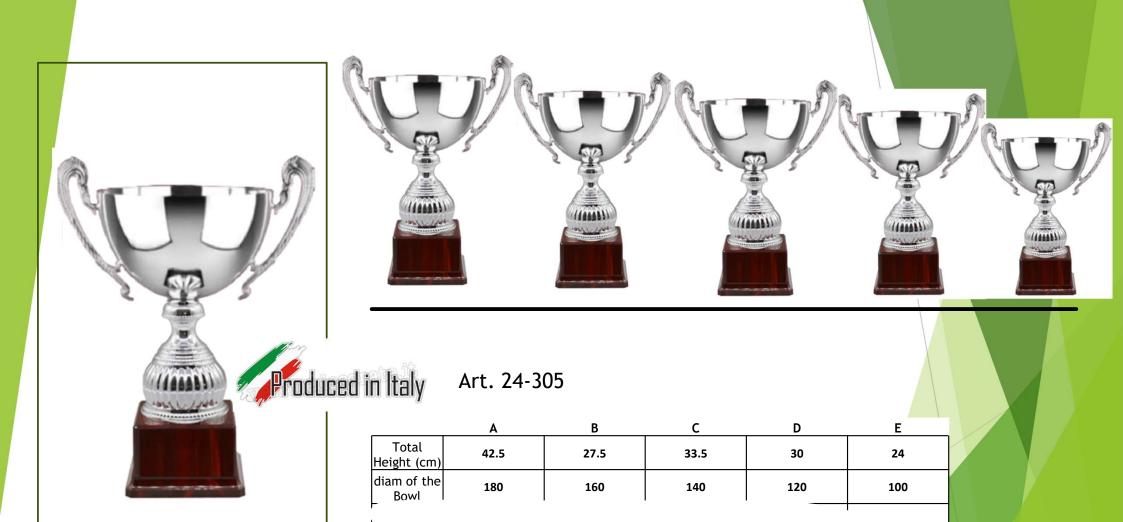

## Classic

Cups

If you buy in bulk you can have a bargain

If you buy in bulk you can have a bargain

21.5

80

Art. 24-302

|                     | Α    | В    | С    | D    |
|---------------------|------|------|------|------|
| Total Height (cm)   | 41.5 | 37.5 | 33.5 | 29.5 |
| diam of the<br>Bowl | 180  | 160  | 140  | 120  |
|                     |      |      |      |      |