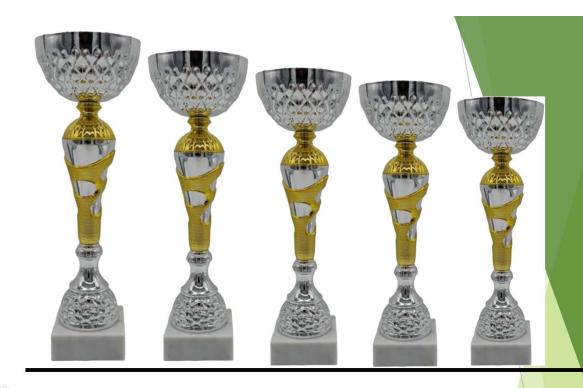

Art. 24-004

|                     | Α   | В   | С    | D    |
|---------------------|-----|-----|------|------|
| Total Height (cm)   | 75  | 70  | 64.5 | 59.5 |
| diam of the<br>Bowl | 240 | 240 | 220  | 200  |
|                     |     |     |      |      |