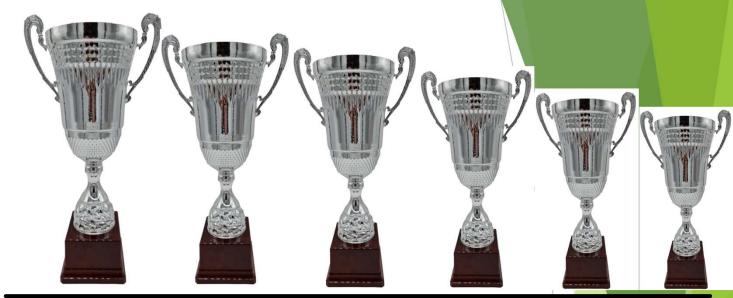

38 | 33 | 27 | 27 |
| ,                     |    |    |    |    |





Art. 24-619

|                       | Α  | В      | С  |
|-----------------------|----|--------|----|
| Total Height (cm)     | 55 | 50     | 45 |
| Height of the<br>Bowl | 33 | 30     | 27 |
|                       |    | ·<br>I |    |





Art. 24-620

|                       | Α  | В  | С  |
|-----------------------|----|----|----|
| Total Height (cm)     | 53 | 48 | 44 |
| Height of the<br>Bowl | 31 | 28 | 26 |
|                       |    |    | 1  |





Art. 24-621

|                       | Α  | В  | С  | D  |
|-----------------------|----|----|----|----|
| Total Height (cm)     | 63 | 57 | 51 | 45 |
| Height of the<br>Bowl | 40 | 36 | 32 | 28 |
|                       |    |    |    |    |





## *Azate*





Art. 24-500

|                      | Α  | В    | C    | D    | E    | F    |
|----------------------|----|------|------|------|------|------|
| Total<br>Height (cm) | 57 | 51.5 | 46.5 | 42.7 | 37.8 | 32.9 |
| diam of the<br>Bowl  |    | 220  | 200  | 180  | 160  | 140  |
| ,                    |    |      |      |      | -    |      |



If you buy in bulk you can have a bargain





Art. 24-502

|                       | Α    | В    | С    | D    |
|-----------------------|------|------|------|------|
| Total Height (cm)     | 48.3 | 43.3 | 38.3 | 32.3 |
| Height of the<br>Rowl | 180  | 160  | 140  | 120  |
|                       |      |      |      |      |

\_\_\_\_\_





Art. 24-503

|                       | Α   | В   | С   | D    |
|-----------------------|-----|-----|-----|---