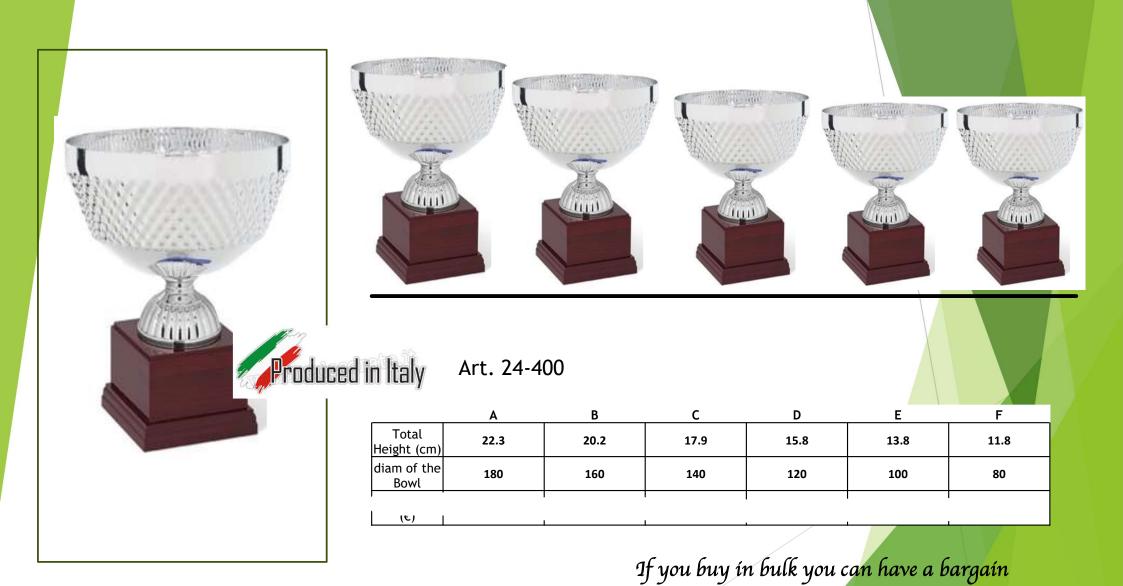

Insalatiere

В D Total 22.3 20.2 17.9 15.8 13.8 Height (cm) diam of the 180 160 100 140 120 Bowl (₹)

If you buy in bulk you can have a bargain

If you buy in bulk you can have a bargain

If you buy in bulk you can have a bargain