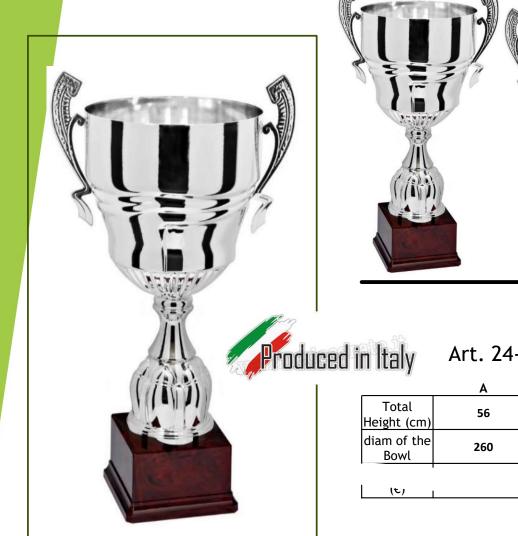

Art. 24-011

|                     | Α   | В   | С   | D   |
|---------------------|-----|-----|-----|-----|
| Height Tot cm       | 69  | 64  | 61  | 55  |
| diam of the<br>Bowl | 260 | 240 | 220 | 200 |
| 1                   | l   | •   | '   | ٠ ا |