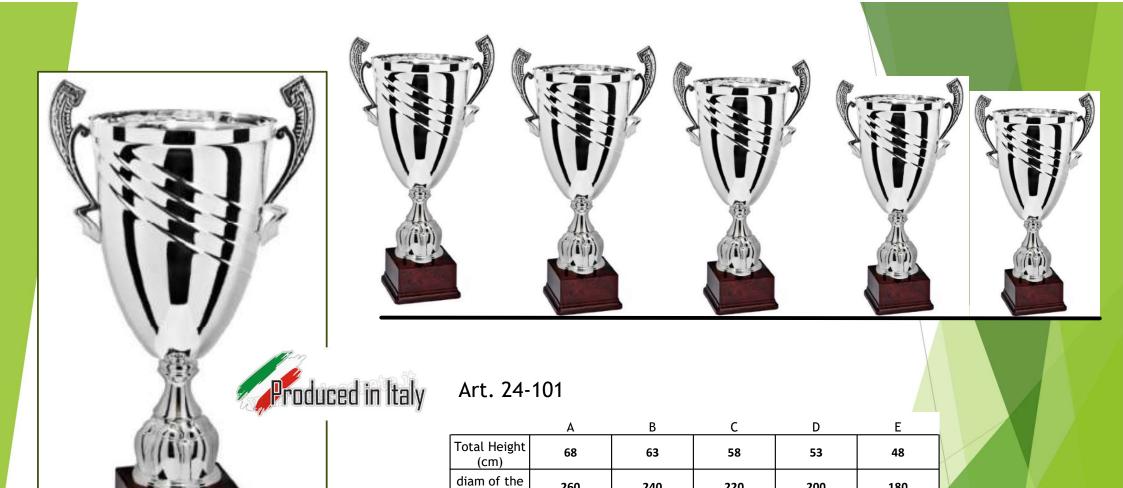

## Prestige

Art. 24-100

|                      | Α   | В   | С   | D   | E   |
|----------------------|-----|-----|-----|-----|-----|
| Total Height<br>(cm) | 68  | 63  | 58  | 53  | 48  |
| diam of the<br>Bowl  | 260 | 240 | 220 | 200 | 180 |
|                      |     |     |     |     |     |