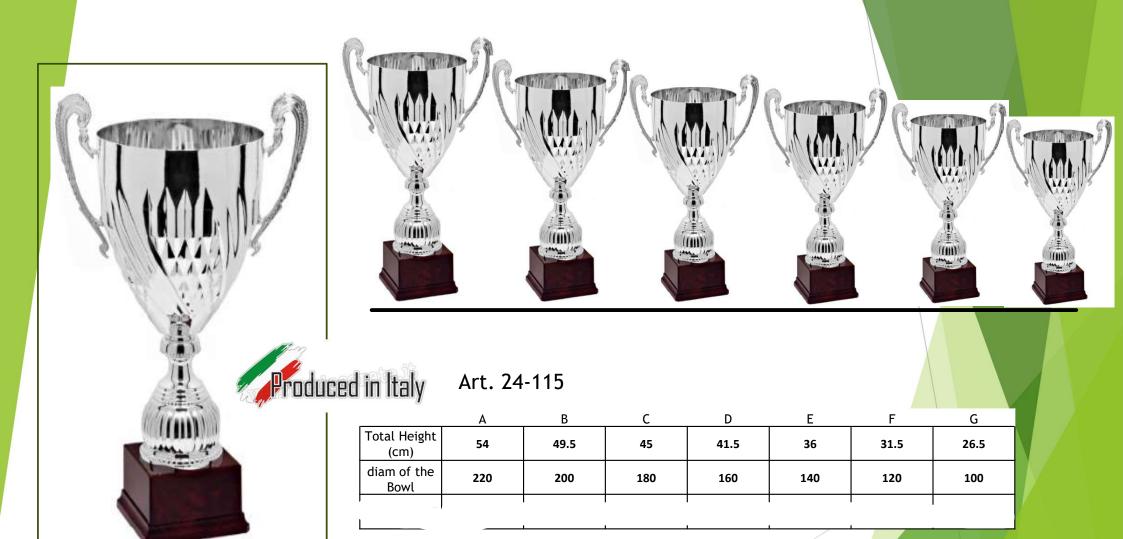

If you buy in bulk you can have a bargain

If you buy in bulk you can have a bargain

If you buy in bulk you can have a bargain

If you buy in bulk you can have a bargain

If you buy in bulk you can have a bargain