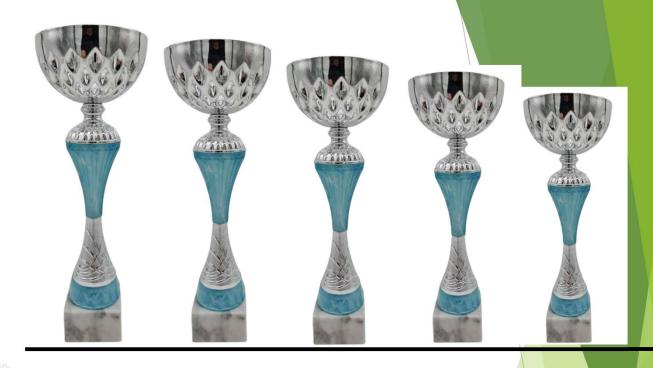

# Quality

|                      | Α   | В    | С   | D    | E   |
|----------------------|-----|------|-----|------|-----|
| Total Height<br>(cm) | 74  | 69.5 | 65  | 57.5 | 53  |
| diam of the<br>Bowl  | 240 | 220  | 200 | 180  | 160 |
| Total cost (€)       |     |      |     |      |     |