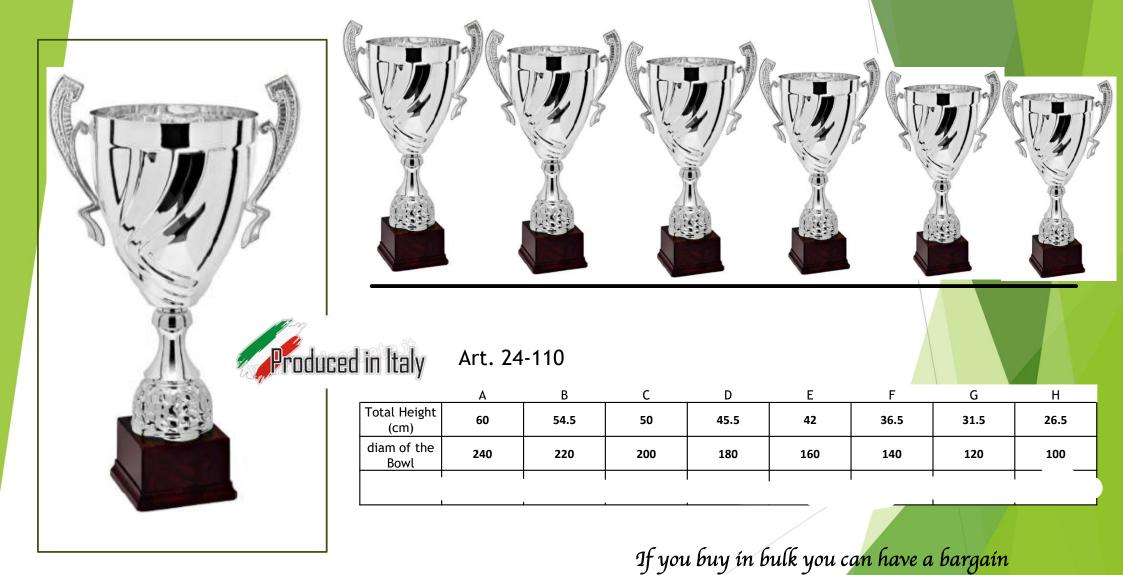

----|-----|-----|-----|-----|
| Total Height (cm)   | 65  | 60  | 55  | 49  | 44  |
| diam of the<br>Bowl | 240 | 220 | 200 | 180 | 160 |
|                     |     |     |     |     |     |



If you buy in bulk you can have a bargain





Art. 24-106

|                     | Α   | В   | С   | D   | Е   |
|---------------------|-----|-----|-----|-----|-----|
| Total Height (cm)   | 78  | 68  | 60  | 56  | 49  |
| diam of the<br>Bowl | 200 | 180 | 160 | 140 | 120 |
|                     |     |     |     |     |     |



If you buy in bulk you can have a bargain



If you buy in bulk you can have a bargain





If you buy in bulk you can have a bargain



If you buy in bulk you can have a bargain





If you buy in bulk you can have a bargain



If you buy in bulk you can have a bargain





If you buy in bulk you can have a bargain



If you buy in bulk you can have a bargain



If you buy in bulk you can have a bargain



If you buy in bulk you can have a bargain



If you buy in bulk you can have a bargain



Н

26.5

100



If you buy in bulk you can have a bargain



If you buy in bulk you can have a bargain





Art. 24-124

|                     | Α   | В    | С   | D    | E   | F    | G    | Н    |
|---------------------|-----|------|-----|------|-----|------|------|------|
| Total Height (cm)   | 60  | 54.5 | 50  | 45.5 | 42  | 36.5 | 31.5 | 26.5 |
| diam of the<br>Bowl | 240 | 220  | 200 | 180  | 160 | 140  | 120  | 100  |
|                     |     |      |     |      |     |      |      |      |



If you buy in bulk you can have a bargain







# Prestige

C