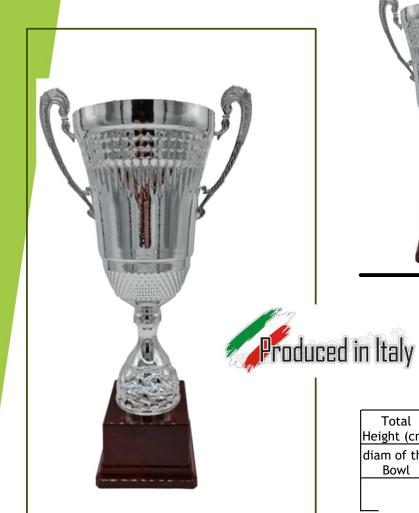

## *Azate*

Art. 24-500

|                      | Α  | В    | C    | D    | E    | F    |
|----------------------|----|------|------|------|------|------|
| Total<br>Height (cm) | 57 | 51.5 | 46.5 | 42.7 | 37.8 | 32.9 |
| diam of the<br>Bowl  |    | 220  | 200  | 180  | 160  | 140  |
| ,                    |    |      |      |      | -    |      |