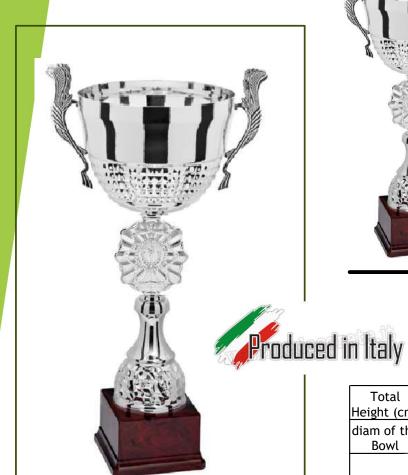

Art. 24-209

|                     | Α   | В   | С   | D   | E    | F   | G   |
|---------------------|-----|-----|-----|-----|------|-----|-----|
| Total Height (cm)   | 46  | 42  | 38  | 34  | 30.5 | 27  | 24  |
| diam of the<br>Bowl | 240 | 220 | 200 | 180 | 160  | 140 | 120 |
| -,                  | -   |     |     |     |      |     |     |