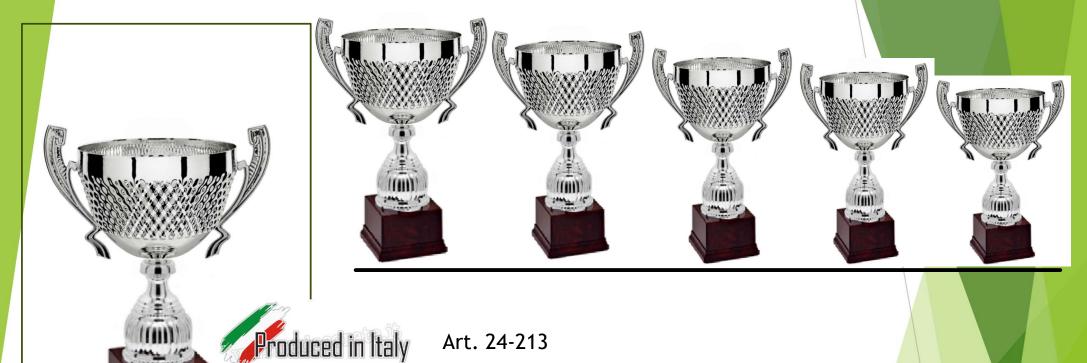

If you buy in bulk you can have a bargain

Art. 24-213

|                     | Α    | В    | С    | D   | E    |
|---------------------|------|------|------|-----|------|
| Total Height (cm)   | 34.1 | 30.5 | 27.5 | 24  | 21.5 |
| diam of the<br>Bowl | 180  | 160  | 140  | 120 | 100  |
|                     |      |      |      |     |      |