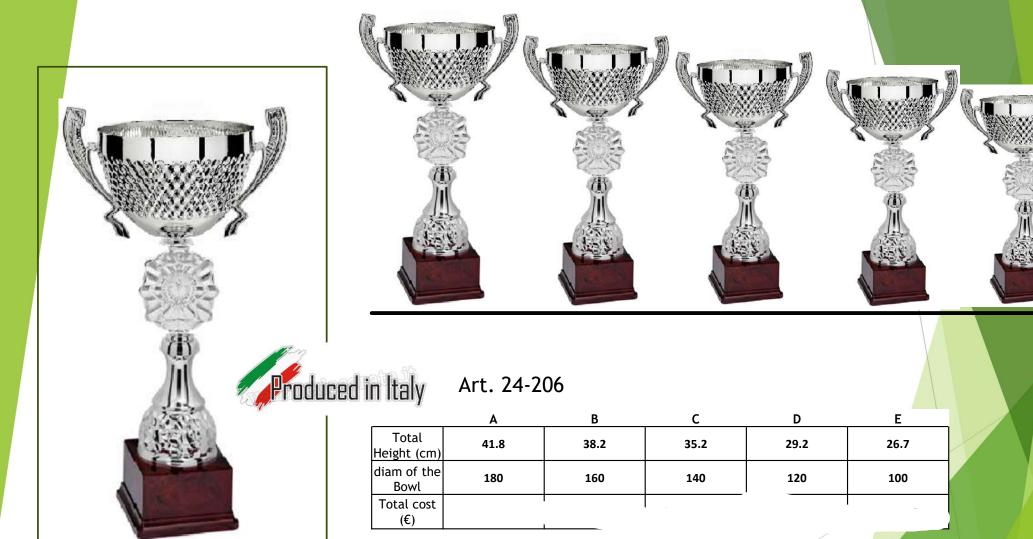

Art. 24-209

|                     | Α   | В   | С   | D   | E    | F   | G   |
|---------------------|-----|-----|-----|-----|------|-----|-----|
| Total Height (cm)   | 46  | 42  | 38  | 34  | 30.5 | 27  | 24  |
| diam of the<br>Bowl | 240 | 220 | 200 | 180 | 160  | 140 | 120 |
| -,                  | -   |     |     |     |      |     |     |