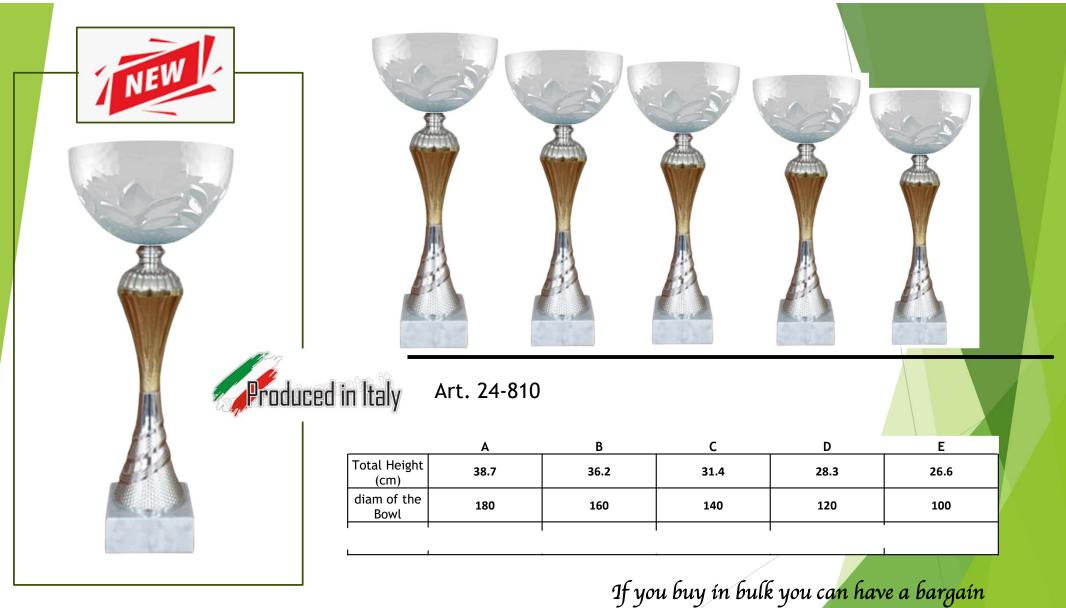

If you buy in bulk you can have a bargain

If you buy in bulk you can have a bargain

If you buy in bulk you can have a bargain

uced in Italy Art. 24-808

|                      | Α   | В   | C    | D    | Е    |
|----------------------|-----|-----|------|------|------|
| Total<br>Height (cm) | 36  | 33  | 30.8 | 27.8 | 24.8 |
| diam of the<br>Bowl  | 180 | 160 | 140  | 120  | 100  |
| <b>T</b> · · ·       |     |     |      |      |      |