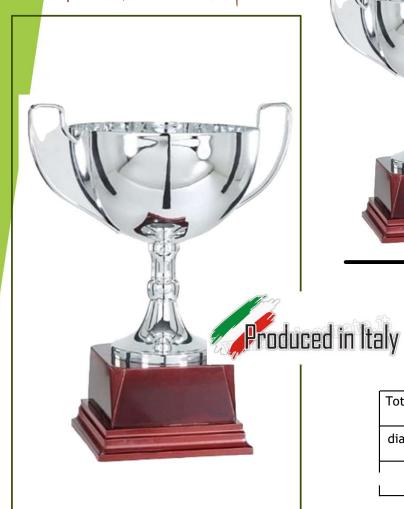

Α    | В    | С    | D   | E    |
|---------------------|------|------|------|-----|------|
| Total Height (cm)   | 34.1 | 30.5 | 27.5 | 24  | 21.5 |
| diam of the<br>Bowl | 180  | 160  | 140  | 120 | 100  |
|                     |      |      |      |     |      |

If you buy in bulk you can have a bargain



If you buy in bulk you can have a bargain



If you buy in bulk you can have a bargain





## Classic

Cups



If you buy in bulk you can have a bargain



If you buy in bulk you can have a bargain

21.5

80





Art. 24-302

|                     | Α    | В    | С    | D    |
|---------------------|------|------|------|------|
| Total Height (cm)   | 41.5 | 37.5 | 33.5 | 29.5 |
| diam of the<br>Bowl | 180  | 160  | 140  | 120  |
|                     |      |      |      |      |





Art. 24-303

|                     | Α   | В   | С    | D    |
|---------------------|-----|-----|------|------|
| Total Height (cm)   | 28  | 25  | 22.5 | 19.5 |
| diam of the<br>Bowl | 180 | 160 | 140  | 120  |
|                     |     |     |      |      |





Art. 24-304

|                     | Α   | В    | С   | D    |
|---------------------|-----|------|-----|------|
| Total Height (cm)   | 40  | 35.5 | 32  | 28.5 |
| diam of the<br>Bowl | 180 | 160  | 140 | 120  |
|                     | l   | 1    | 1   | _    |



If you buy in bulk you can have a bargain



(€)

If you buy in bulk you can have a bargain



If you buy in bulk you can have a bargain



If you buy in bulk you can have a bargain





Art. 24-309

|                      | Α   | В    | С   | D    |
|----------