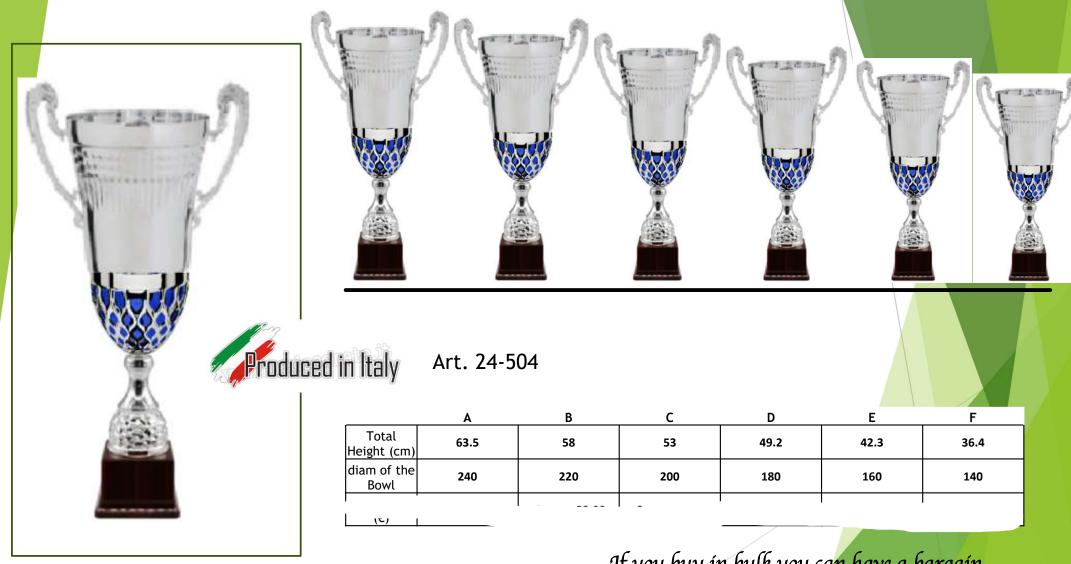

## *Azate*

Art. 24-500

|                      | Α  | В    | C    | D    | E    | F    |
|----------------------|----|------|------|------|------|------|
| Total<br>Height (cm) | 57 | 51.5 | 46.5 | 42.7 | 37.8 | 32.9 |
| diam of the<br>Bowl  |    | 220  | 200  | 180  | 160  | 140  |
| ,                    |    |      |      |      | -    |      |