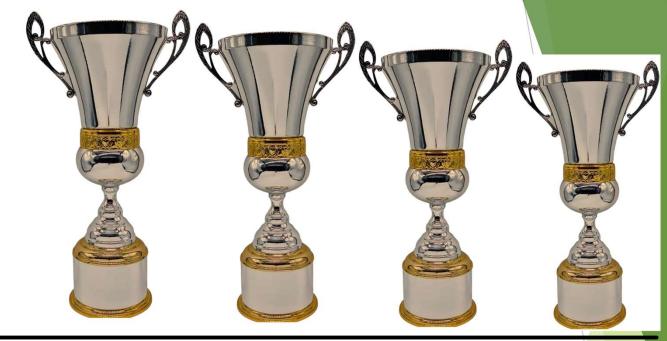

Art. 24-004

|                     | Α   | В   | С    | D    |
|---------------------|-----|-----|------|------|
| Total Height (cm)   | 75  | 70  | 64.5 | 59.5 |
| diam of the<br>Bowl | 240 | 240 | 220  | 200  |
|                     |     |     |      |      |