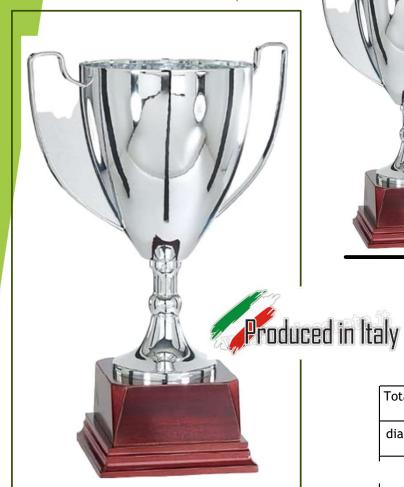

----|------|-----|
| Total Height (cm)   | 49.5 | 45.5 | 42.5 | 36.5 | 34  |
| diam of the<br>Bowl | 180  | 160  | 140  | 120  | 100 |
|                     |      |      |      |      |     |



If you buy in bulk you can have a bargain



Art. 24-213

|                     | Α    | В    | С    | D   | E    |
|---------------------|------|------|------|-----|------|
| Total Height (cm)   | 34.1 | 30.5 | 27.5 | 24  | 21.5 |
| diam of the<br>Bowl | 180  | 160  | 140  | 120 | 100  |
|                     |      |      |      |     |      |

If you buy in bulk you can have a bargain



If you buy in bulk you can have a bargain



If you buy in bulk you can have a bargain





## Classic

Cups



If you buy in bulk you can have a bargain



If you buy in bulk you can have a bargain

21.5

80





Art. 24-302

|                     | Α    | В    | С    | D    |
|---------------------|------|------|------|------|
| Total Height (cm)   | 41.5 | 37.5 | 33.5 | 29.5 |
| diam of the<br>Bowl | 180  | 160  | 140  | 120  |
|                     |      |      |      |      |





Art. 24-303

|                     | Α   | В   | С    | D    |
|---------------------|-----|-----|------|------|
| Total Height (cm)   | 28  | 25  | 22.5 | 19.5 |
| diam of the<br>Bowl | 180 | 160 | 140  | 120  |
|                     |     |     |      |      |





Art. 24-304

|                     | Α   | В    | С   | D    |
|---------------------|-----|------|-----|------|
| Total Height (cm)   | 40  | 35.5 | 32  | 28.5 |
| diam of the<br>Bowl | 180 | 160  | 140 | 120  |
|                     | l   | 1    |