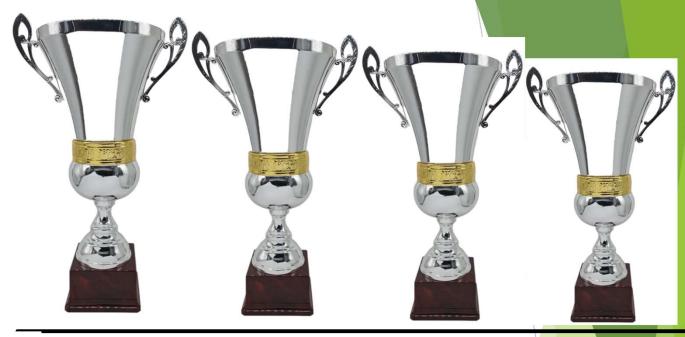

Art. 24-004

|                     | Α   | В   | С    | D    |
|---------------------|-----|-----|------|------|
| Total Height (cm)   | 75  | 70  | 64.5 | 59.5 |
| diam of the<br>Bowl | 240 | 240 | 220  | 200  |
|                     |     |     |      |      |