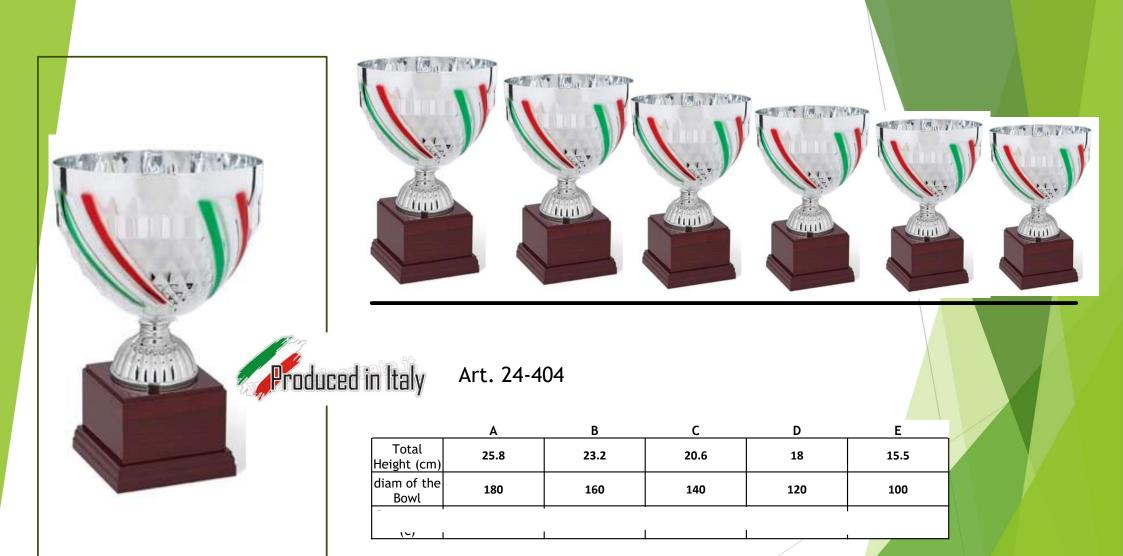

Art. 24-004

|                     | Α   | В   | С    | D    |
|---------------------|-----|-----|------|------|
| Total Height (cm)   | 75  | 70  | 64.5 | 59.5 |
| diam of the<br>Bowl | 240 | 240 | 220  | 200  |
|                     |     |     |      |      |