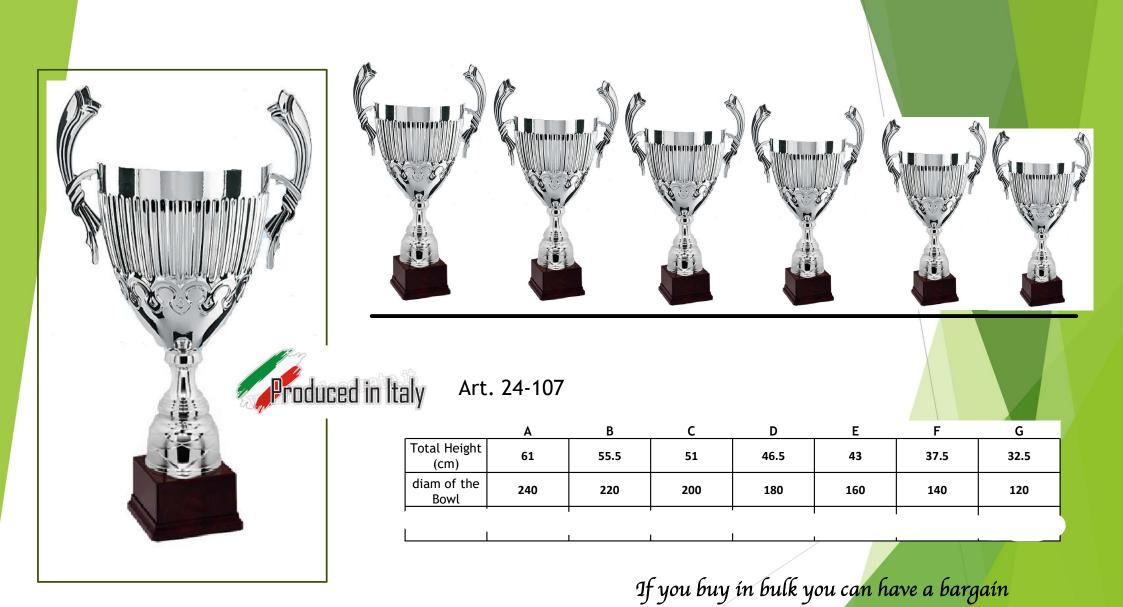

Art. 24-007

|                     | Α   | В   | С   | D   | E   |
|---------------------|-----|-----|-----|-----|-----|
| Height Tot cm       | 61  | 56  | 50  | 46  | 42  |
| diam of the<br>Bowl | 220 | 200 | 180 | 160 | 140 |
|                     | _   | ı   |     |     | '   |