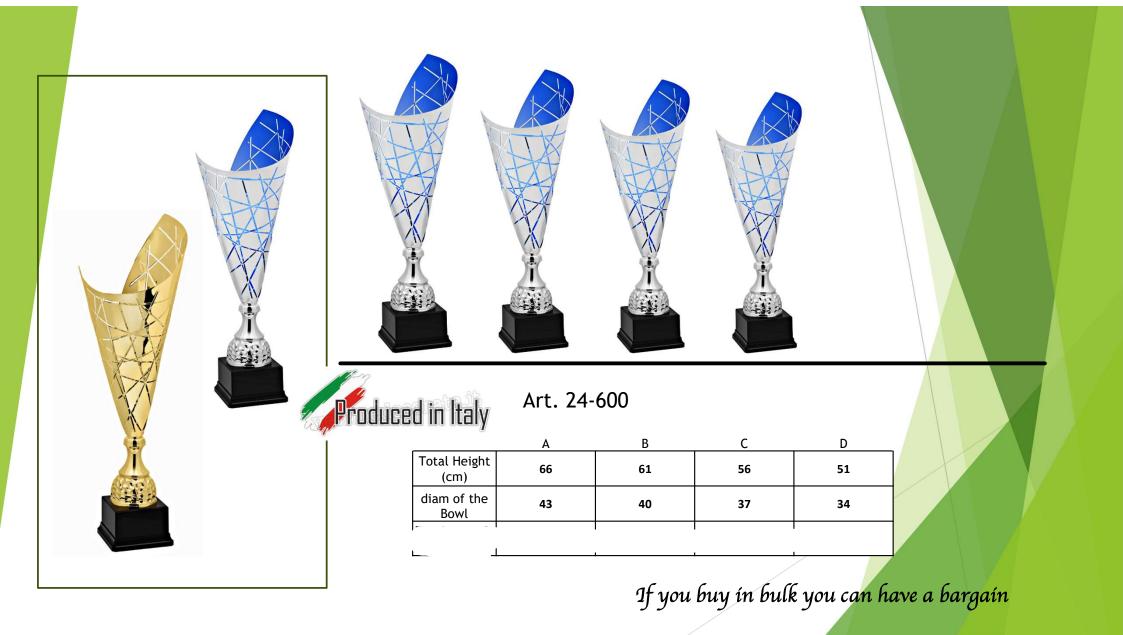

## <u>Jasen</u>

Art. 24-601

|                     | Α  | В  | С  |
|---------------------|----|----|----|
| Total Height (cm)   | 59 | 52 | 44 |
| diam of the<br>Bowl | 38 | 33 | 27 |
|                     |    |    |    |