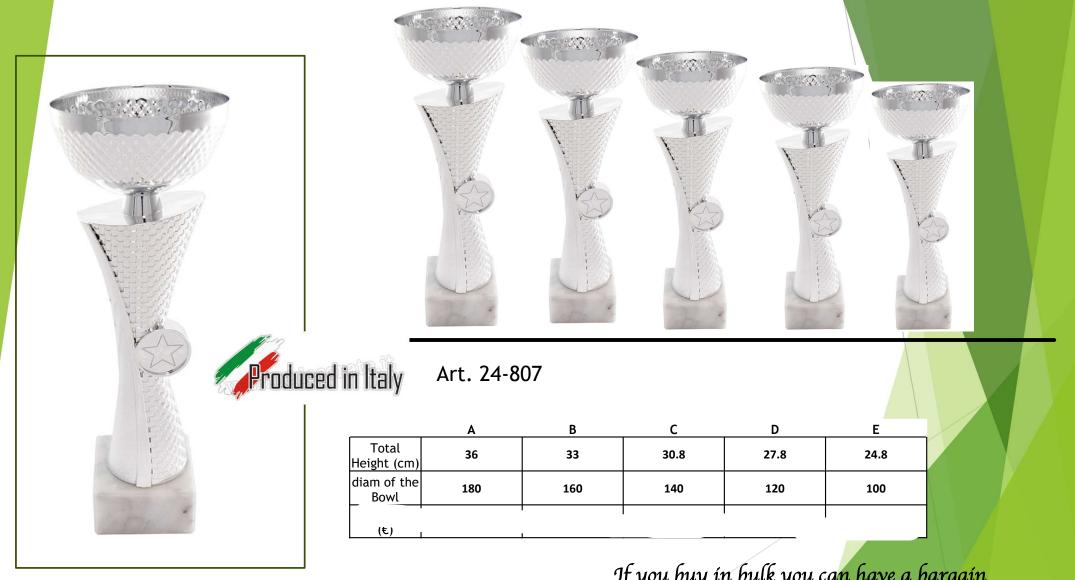

If you buy in bulk you can have a bargain

If you buy in bulk you can have a bargain

If you buy in bulk you can have a bargain

uced in Italy Art. 24-808

|                      | Α   | В   | C    | D    | Е    |
|----------------------|-----|-----|------|------|------|
| Total<br>Height (cm) | 36  | 33  | 30.8 | 27.8 | 24.8 |
| diam of the<br>Bowl  | 180 | 160 | 140  | 120  | 100  |
| <b>T</b> · · ·       |     |     |      |      |      |