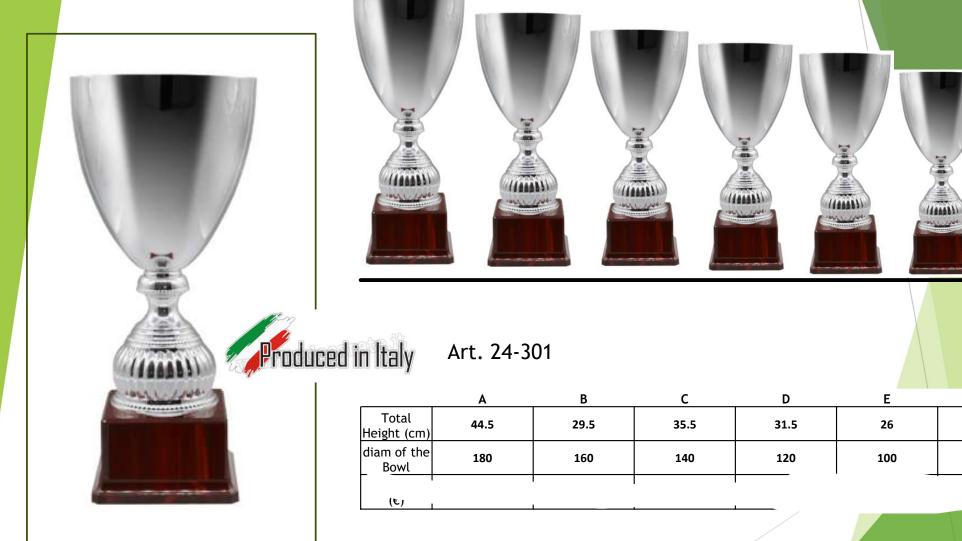

## Classic

Cups

If you buy in bulk you can have a bargain

If you buy in bulk you can have a bargain

21.5

80

Art. 24-302

|                     | Α    | В    | С    | D    |
|---------------------|------|------|------|------|
| Total Height (cm)   | 41.5 | 37.5 | 33.5 | 29.5 |
| diam of the<br>Bowl | 180  | 160  | 140  | 120  |
|                     |      |      |      |      |

Art. 24-303

|                     | Α   | В   | С    | D    |
|---------------------|-----|-----|------|------|
| Total Height (cm)   | 28  | 25  | 22.5 | 19.5 |
| diam of the<br>Bowl | 180 | 160 | 140  | 120  |
|                     |     |     |      |      |