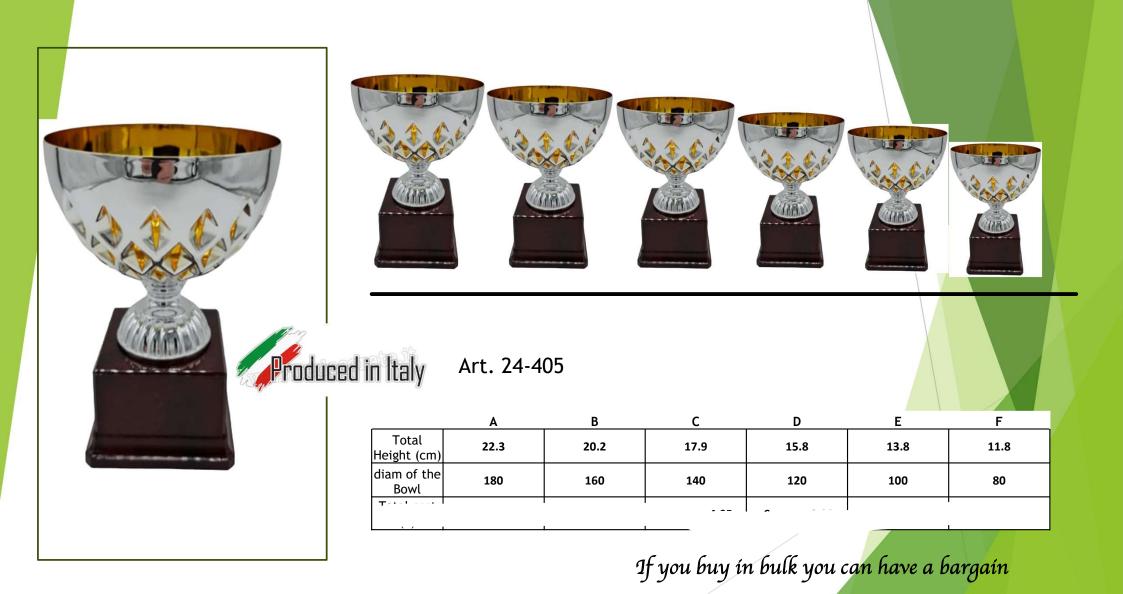

Insalatiere

В D Total 22.3 20.2 17.9 15.8 13.8 Height (cm) diam of the 180 160 100 140 120 Bowl (₹)

If you buy in bulk you can have a bargain

If you buy in bulk you can have a bargain

If you buy in bulk you can have a bargain

Art. 24-405

|                      | Α    | В    | С    | D    | E    | F    |
|----------------------|------|------|------|------|------|------|
| Total<br>Height (cm) | 22.3 | 20.2 | 17.9 | 15.8 | 13.8 | 11.8 |
| diam of the<br>Bowl  | 180  | 160  | 140  | 120  | 100  | 80   |
| 7 (€)                |      | 1    |      |      |      |      |