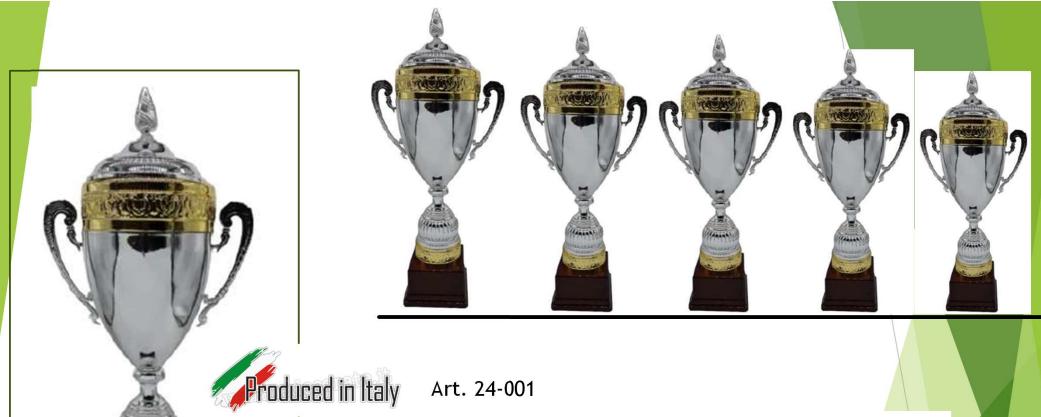

# Quality

|                      | Α   | В    | С   | D    | E   |
|----------------------|-----|------|-----|------|-----|
| Total Height<br>(cm) | 74  | 69.5 | 65  | 57.5 | 53  |
| diam of the<br>Bowl  | 240 | 220  | 200 | 180  | 160 |
| Total cost (€)       |     |      |     |      |     |