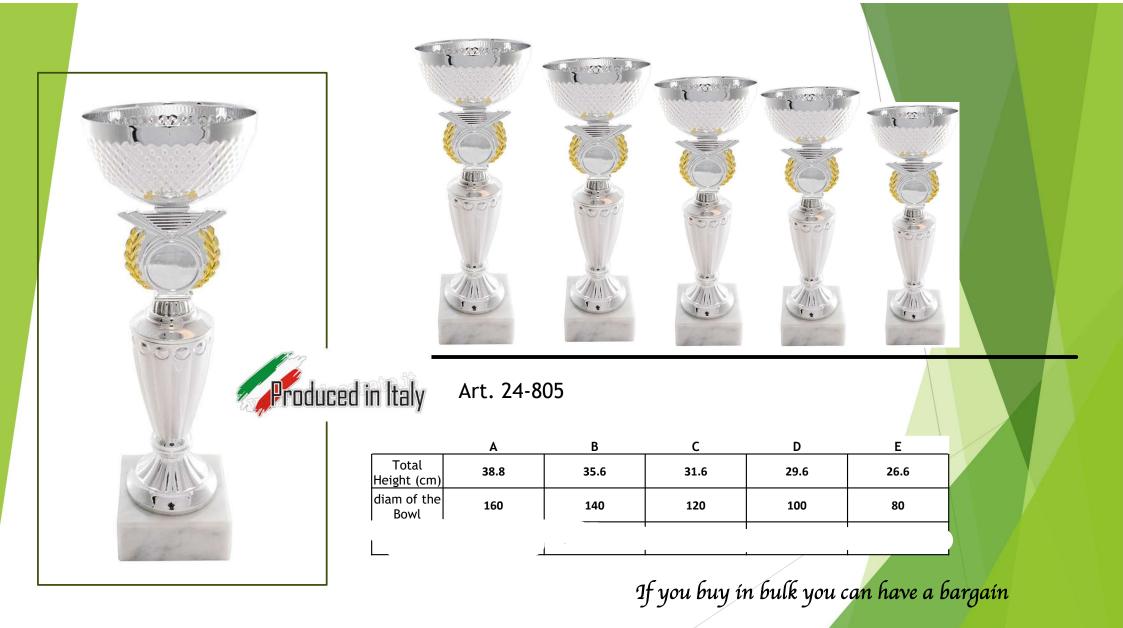

0  | 120  |
|                       |      |      |      |      |

\_\_\_\_\_





Art. 24-503

|                       | Α   | В   | С   | D    |
|-----------------------|-----|-----|-----|------|
| Total Height (cm)     | 60  | 54  | 46  | 38.5 |
| Height of the<br>Bowl | 180 | 160 | 140 | 120  |
|                       |     |     |     |      |

11VC.



If you buy in bulk you can have a bargain



If you buy in bulk you can have a bargain





Produced in Italy

Art. 24-506

|                       | Α   | В    | С    | D    |
|-----------------------|-----|------|------|------|
| Total Height (cm)     | 59  | 53.2 | 47.3 | 41.4 |
| Height of the<br>Bowl | 200 | 180  | 160  | 140  |
|                       |     |      |      | 1    |







If you buy in bulk you can have a bargain





If you buy in bulk you can have a bargain



If you buy in bulk you can have a bargain





uced in Italy Art. 24-808

|                      | Α   | В   | C    | D    | Е    |
|----------------------|-----|-----|------|------|------|
| Total<br>Height (cm) | 36  | 33  | 30.8 | 27.8 | 24.8 |
| diam of the<br>Bowl  | 180 | 160 | 140  | 120  | 100  |
| <b>T</b> · · ·       |     |     |      |      |      |



If you buy in bulk you can have a bargain







Art. 24-811

|                     | Α    | В    | С    | D    |
|---------------------|------|------|------|------|
| Total Height (cm)   | 29.3 | 26.3 | 22.7 | 20.2 |
| diam of the<br>Bowl | 120  | 100  | 90   | 80   |
|                     |      | _    |      |      |





Art. 24-812

|                     | Α    | В      | С