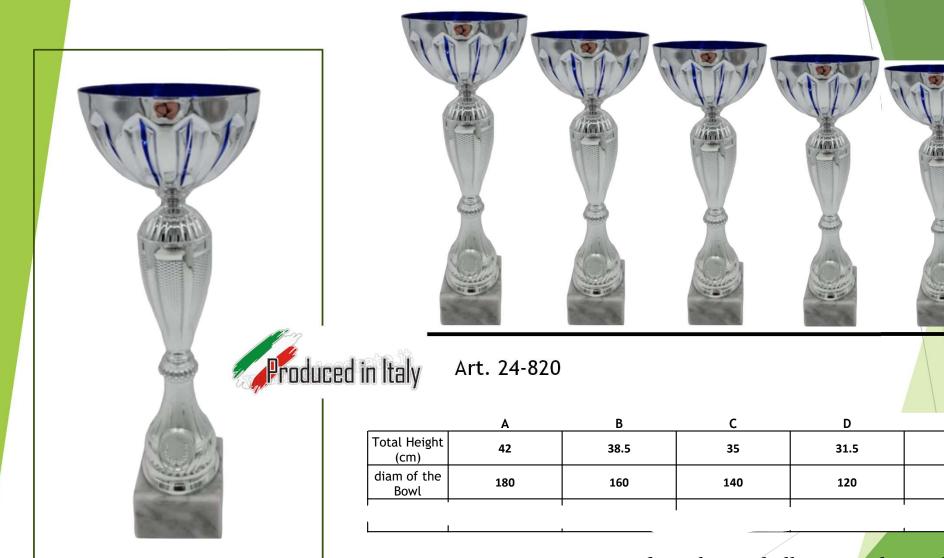

----|------|------|------|------|
| Total Height (cm)   | 29.3 | 26.3 | 22.7 | 20.2 |
| diam of the<br>Bowl | 120  | 100  | 90   | 80   |
|                     |      | _    |      |      |





Art. 24-812

|                     | Α    | В      | С      | D    |
|---------------------|------|--------|--------|------|
| Total Height (cm)   | 29.3 | 26.3   | 23     | 20.5 |
| diam of the<br>Bowl | 120  | 100    | 90     | 80   |
|                     |      | ·<br>[ | ·<br>[ | 1    |

If you buy in bulk you can have a bargain





Art. 24-813

|                     | Α    | В    | С  | D    |
|---------------------|------|------|----|------|
| Total Height (cm)   | 29.3 | 26.3 | 23 | 20.5 |
| diam of the<br>Bowl | 120  | 100  | 90 | 80   |
|                     |      |      |    |      |



If you buy in bulk you can have a bargain



If you buy in bulk you can have a bargain

26.6

80







Art. 24-823

|                     | Α    | В    | С  | D    |
|---------------------|------|------|----|------|
| Total Height (cm)   | 29.3 | 26.3 | 23 | 20.5 |
| diam of the<br>Bowl | 120  | 100  | 90 | 80   |
| 1                   |      | [    |    | 1    |



If you buy in bulk you can have a bargain





Art. 24-825

|                   | A    | В    | C    | D    | E    |
|-------------------|------|------|------|------|------|
| Total Height (cm) | 42.8 | 37.7 | 33.3 | 27.8 | 23.6 |
| diam of the       | 160  | 140  | 120  | 100  | 80   |
| ,                 |      |      |      | •    | -    |

If you buy in bulk you can have a bargain





Art. 24-825

|